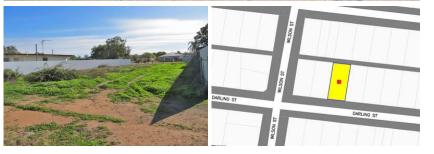

## 39 Darling St Bourke, NSW

## Residential Land, 1012 sq mtrs in a popular location

Price : SOLD

0 🛏 0 🐋 0 📾

This large 1012 square metre residential block would be well suited to a person looking to build in a quiet & popular part of town. Priced to sell at \$29,000. Well fenced on two sides. Rear lane access. Be quick as blocks in this street rarely become available.