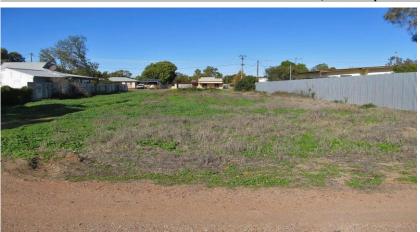

## 39 Darling St Bourke, NSW

## Residential Land, 1012 sq mtrs in a popular location

Price : SOLD

0 🛏 0 🐋 0 📾

This large 1012 square metre residential block would be well suited to a person looking to build in a quiet & popular part of town. Priced to sell at \$29,000. Well fenced on two sides. Rear lane access. Be quick as blocks in this street rarely become available.