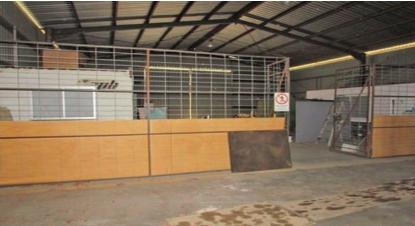

## Price : SOLD

0 🛏 0 差 0 🕮

Large all steel 477 sqm shed sitting on a fenced 1340 sqm block.

Accessible by 3 wide entry doors, the shed features all concrete flooring, internal offices/ meeting room, shower and toilet, kitchen and studio residence. Internal and exterior lighting, lockable secure storage.