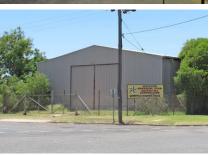

## Price : SOLD

0 🛏 0 差 0 🕮

Large all steel 477 sqm shed sitting on a fenced 1340 sqm block.

Accessible by 3 wide entry doors, the shed features all concrete flooring, internal offices/ meeting room, shower and toilet, kitchen and studio residence. Internal and exterior lighting, lockable secure storage.