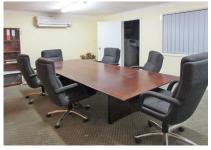

## Price : SOLD

0 🛏 0 差 0 🕮

Large all steel 477 sqm shed sitting on a fenced 1340 sqm block.

Accessible by 3 wide entry doors, the shed features all concrete flooring, internal offices/ meeting room, shower and toilet, kitchen and studio residence. Internal and exterior lighting, lockable secure storage.