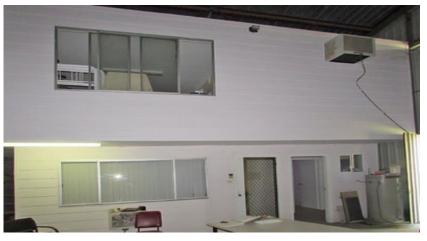

## Price : SOLD

0 🛏 0 差 0 🕮

Large all steel 477 sqm shed sitting on a fenced 1340 sqm block.

Accessible by 3 wide entry doors, the shed features all concrete flooring, internal offices/ meeting room, shower and toilet, kitchen and studio residence. Internal and exterior lighting, lockable secure storage.