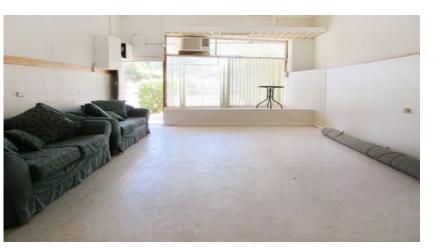

## Price : LEASED

1 🛏 1 🐋 0 📾

This small compact office unit is very centrally located, it has a spacious  $8m \times 5m$  office floor space, with high ceilings, and comes with a reverse cycle refrigerated air conditioner. The unit also has ample storage space and bathroom facilities at the back of the office area. The office unit has just recently had a face lift, this will be great for a small business or any office requirements. Available now for only \$100 per week.