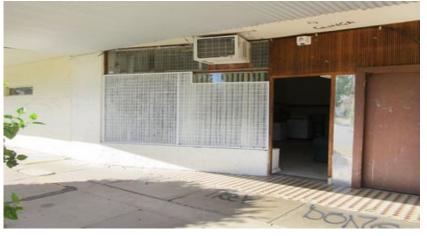

## Price : LEASED

1 🛏 1 🐋 0 📾

This small compact office unit is very centrally located, it has a spacious  $8m \times 5m$  office floor space, with high ceilings, and comes with a reverse cycle refrigerated air conditioner. The unit also has ample storage space and bathroom facilities at the back of the office area. The office unit has just recently had a face lift, this will be great for a small business or any office requirements. Available now for only \$100 per week.