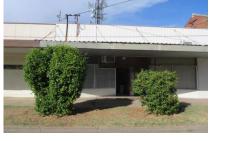

## 34a Mitchell St Bourke, NSW

## Price : LEASED

1 🛏 1 🐋 0 📾

This small compact office unit is very centrally located, it has a spacious  $8m \times 5m$  office floor space, with high ceilings, and comes with a reverse cycle refrigerated air conditioner. The unit also has ample storage space and bathroom facilities at the back of the office area. The office unit has just recently had a face lift, this will be great for a small business or any office requirements. Available now for only \$100 per week.