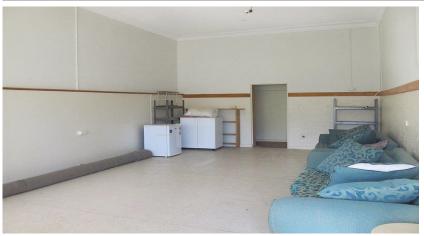

## Price : LEASED

1 🛏 1 🐋 0 📾

This small compact office unit is very centrally located, it has a spacious  $8m \times 5m$  office floor space, with high ceilings, and comes with a reverse cycle refrigerated air conditioner. The unit also has ample storage space and bathroom facilities at the back of the office area. The office unit has just recently had a face lift, this will be great for a small business or any office requirements. Available now for only \$100 per week.