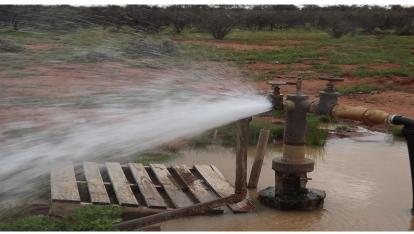

#### Description:

Open Cuttaburra flood plains to Mulga ridges.

Very well watered by 2 Artesian bores and 5 sub Artesian bores, 10 dams and Cuttaburra Creek with reliable water holes. Average annual rainfall of 317 mm (12.5―). Subdivided into 9 paddocks consisting of plain and barb wire.

#### Features:

- 2 Artesian and 5 sub Artesian bores
- Cuttaburra Creek open flood plains
- Machinery shed, shearing shed and quarters
- 5 Bedroom homestead

This information has been obtained from our vendor(s) and third parties. We make no representations to its accuracy. All computer images, maps and photographs are indicative only. We are merely passing the information on. Interested parties should make their own enquiries.