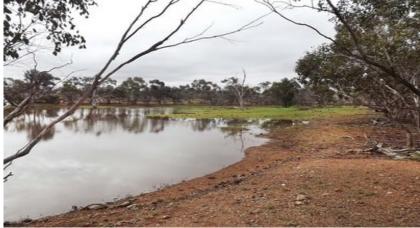

#### Description:

Open Cuttaburra flood plains to Mulga ridges.

Very well watered by 2 Artesian bores and 5 sub Artesian bores, 10 dams and Cuttaburra Creek with reliable water holes. Average annual rainfall of 317 mm (12.5―). Subdivided into 9 paddocks consisting of plain and barb wire.

#### Features:

- 2 Artesian and 5 sub Artesian bores
- Cuttaburra Creek open flood plains
- Machinery shed, shearing shed and quarters
- 5 Bedroom homestead

This information has been obtained from our vendor(s) and third parties. We make no representations to its accuracy. All computer images, maps and photographs are indicative only. We are merely passing the information on. Interested parties should make their own enquiries.