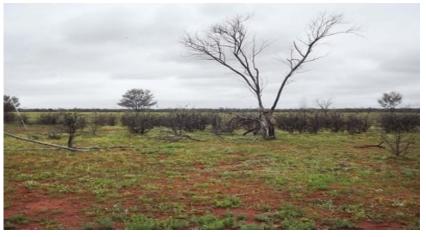

#### Description:

Open Cuttaburra flood plains to Mulga ridges.

Very well watered by 2 Artesian bores and 5 sub Artesian bores, 10 dams and Cuttaburra Creek with reliable water holes. Average annual rainfall of 317 mm (12.5―). Subdivided into 9 paddocks consisting of plain and barb wire.