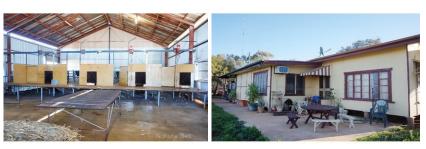

#### Improvements:

- 4 Bedroom homestead with large conference room
- 1 Bedroom cottage
- 10 man shearera€™s quarters with new shower/toilet block
- Various work sheds
- 4 Stand electric, modern shearing shed
- Complete set of steel cattle yards for 300 head