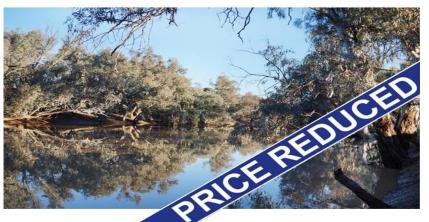

### Description:

4,500 acres of arable plain. The balance of the country is level with gentle rises with good stands of Mulga, Gidgee, Coolabah, Ironwood, Corkwood, Bloodwood, Rosewood, Pine and Box. There is also a registered air strip on the property. Very well watered by 3 Artesian bores pumping to tanks and

troughs, Cuttaburra Creek with a solar pump and 8 dams. Average annual rainfall of 317 mm (12.5―).

Subdivided into 12 paddocks consisting of plain and barb wire.