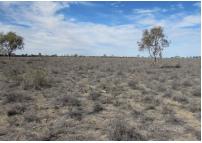

#### Description:

Black river country with light lignum, open Mitchell and Coola grass plains for good winter herbage with isolated patches of Gidgee, beneficial for shade. Culgoa river frontage with some long lasting water holes as well as a ground tank. Average annual rainfall of 300-350mm. Fenced into one paddock with most of the boundary in good to excellent condition. (River boundary requires attention).