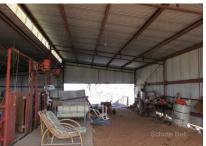

## Improvements:

- Crutching shed /workshop
- Steel cattle yards (working 70-100 head)
- Timber sheep yards