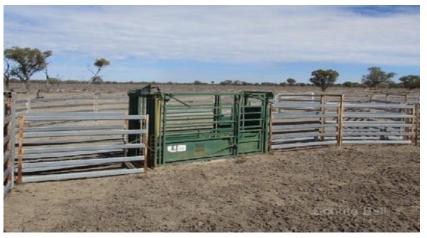

## Improvements:

- Crutching shed /workshop
- Steel cattle yards (working 70-100 head)
- Timber sheep yards