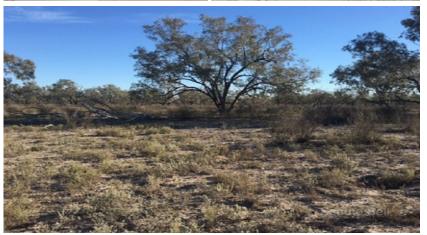

#### Description:

Black river country with light lignum, open Mitchell and Coola grass plains for good winter herbage with isolated patches of Gidgee, beneficial for shade. Culgoa river frontage with some long lasting water holes as well as a ground tank. Average annual rainfall of 300-350mm. Fenced into one paddock with most of the boundary in good to excellent condition. (River boundary requires attention).