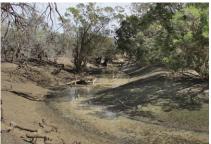

#### Description:

Black river country with light lignum, open Mitchell and Coola grass plains for good winter herbage with isolated patches of Gidgee, beneficial for shade. Culgoa river frontage with some long lasting water holes as well as a ground tank. Average annual rainfall of 300-350mm. Fenced into one paddock with most of the boundary in good to excellent condition. (River boundary requires attention).