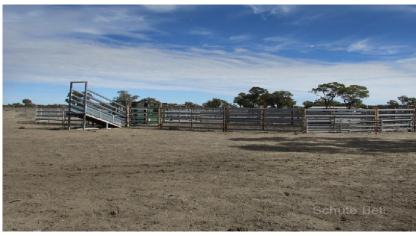

## Improvements:

- Crutching shed /workshop
- Steel cattle yards (working 70-100 head)
- Timber sheep yards

### Features:

- Approx. 50km North West of Brewarrina
- Culgoa River Frontage
- Steel cattle yards, crutching shed/workshop
- Excellent start-up or make-up block

This information has been obtained from our vendor(s) and third parties. We make no representations to its accuracy. All computer images, maps and photographs are indicative only. We are merely passing the information on. Interested parties should make their own enquiries.