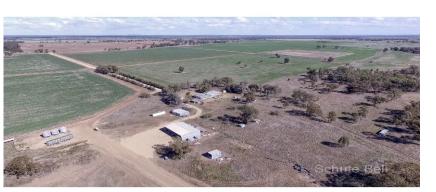

#### Situation:

39 km SW of Narromine on Strathallyn Lane. Bitumen road frontage. Dubbo 84 km.

#### Description:

Open level country with self-mulching grey soil, cleared of timber except for shelter belts and shade trees around dams, the country is predominately Belar, Wilga, Myall and Box country.

Mostly arable. The property has been farmed for the last nine years with no till farming practice.

The property offers six dams and a stock and domestic bore. 21 inches (525 mm) annual average rainfall.