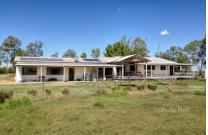

### Improvements:

Very spacious 6 bedroom home featuring large open living areas Ensuite with sunken corner spa bath to the master bedroom, large galley style kitchen with dishwasher and breakfast bar, semi open plan dining/ living room opening onto the decked BBQ area, a second living area on the enclosed back veranda gives the home heaps of entertaining and relaxing areas.

Other improvements include A large four bay cement floored machinery shed with workshop (Power connected and air), a second lock up garage/ workshop, three silos and a fully self-contained donga style workman's accommodation.