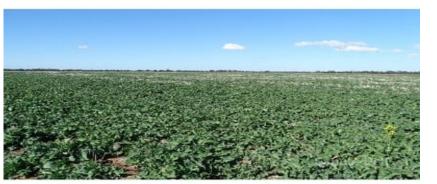

#### Description:

Open level country with self-mulching grey soil, cleared of timber except for shelter belts and shade trees around dams, the country is predominately Belar, Wilga, Myall and Box country.

Mostly arable. The property has been farmed for the last nine years with no till farming practice.

The property offers six dams and a stock and domestic bore. 21 inches (525 mm) annual average rainfall.