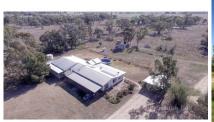

### Improvements:

Very spacious 6 bedroom home featuring large open living areas Ensuite with sunken corner spa bath to the master bedroom, large galley style kitchen with dishwasher and breakfast bar, semi open plan dining/ living room opening onto the decked BBQ area, a second living area on the enclosed back veranda gives the home heaps of entertaining and relaxing areas.