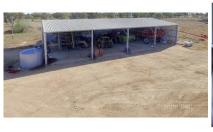

Other improvements include A large four bay cement floored machinery shed with workshop (Power connected and air), a second lock up garage/ workshop, three silos and a fully self-contained donga style workman's accommodation.