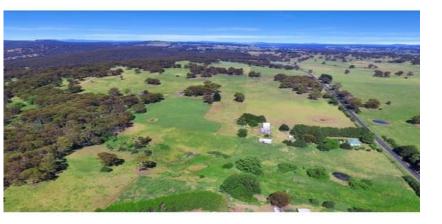

### Price : SOLD

Area:

Comprising of 225 Acres (91 Hectare)

Situation:

Only 20 mins to Armidale 10 mins to Guyra.

## Description:

This is the 1st time the property has been offered for sale. It has a comfortable 4br weatherboard home with established gardens, 2 large machinery sheds, 2 stand shearing shed, wood working shed, 2 sets of sheep yards and 1 set of cattle yards with a crush.

The property is well watered with 12 dams and 2 reliable creeks with annual rainfall of 38 to 40 inches per annum. With rich volcanic basalt soils the property has been extremely productive, producing top quality fat lambs which regularly top the local markets.