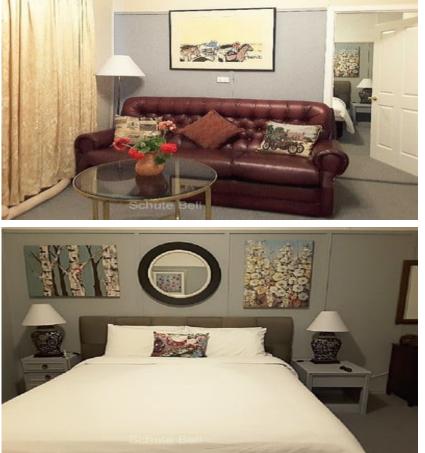

## Price : LEASED

This fully furnished apartment contains one bedroom with a single built-in, lounge area with a split system, spacious kitchen, freshly renovated bathroom and shared laundry. The property has parking at the rear of the premises which is fully lockable. Close to CBD, school and health facilities.