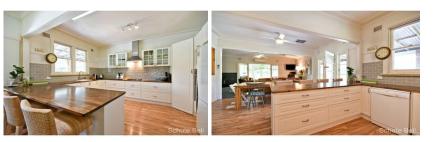

## Improvements:

2 Bedroom homestead plus nursery, sleep-out, office/sunroom and playroom. Open plan kitchen, dining and lounge. All set in beautiful manicured gardens with rural views.

- 12m x 24m Shed with Skillion
- 3 Bay concrete garage