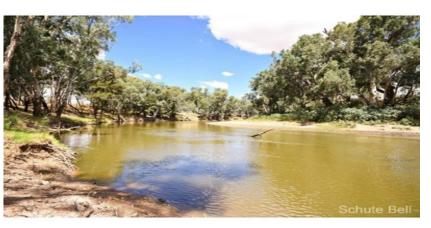

# Description:

90% arable Red/Grey Macquarie River soil, ready to plant 2018 winter crop. Macquarie River frontage with stock and domestic water licence. Average annual rainfall of 21 inches. Fencing consits of hinge joint and barb.

### Features:

- 1 KIm River frontage with boat ramp
- 12m x 24m Shed with Skillion
- 3 Bay concrete garage
- Stock and domestic, river water licence
- Beautiful manicured gardens with rural views
- Red/Grey alluvial country ready to plant 2018 winter crop