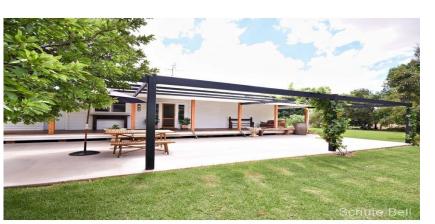

## Improvements:

2 Bedroom homestead plus nursery, sleep-out, office/sunroom and playroom. Open plan kitchen, dining and lounge. All set in beautiful manicured gardens with rural views.

- 12m x 24m Shed with Skillion
- 3 Bay concrete garage

### Features:

- 1 KIm River frontage with boat ramp
- 12m x 24m Shed with Skillion
- 3 Bay concrete garage
- Stock and domestic, river water licence
- Beautiful manicured gardens with rural views
- Red/Grey alluvial country ready to plant 2018 winter crop