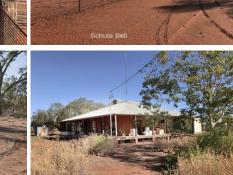

#### Improvements:

2 Bedroom fibro cottage and a 4 bedroom timber homestead needing repair.

- 60 x 30 Steel machinery shed
- 60 x 20 Hay shed
- Various workshop type sheds
- 4 Stand shearing shed
- 10 person shearers quarters
- Steel cattle yards and steel sheep yards