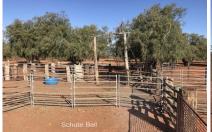

#### Improvements:

2 Bedroom fibro cottage and a 4 bedroom timber homestead needing repair.

- 60 x 30 Steel machinery shed
- 60 x 20 Hay shed
- Various workshop type sheds
- 4 Stand shearing shed
- 10 person shearers quarters
- Steel cattle yards and steel sheep yards

#### Features:

- 2 Bores capped and piped to dams
- Two houses
- Sheep and cattle yards
- Shearing shed and 10 person accommodation