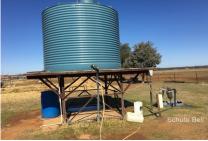

Watered by 1 dam and stock and domestic bore.

Average annual rainfall of 21― (533mm).