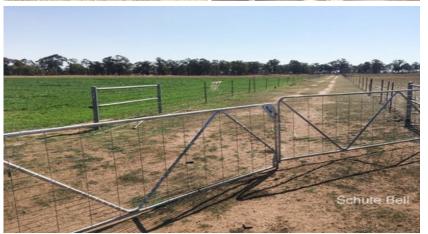

## **Production Plus**

Price: SOLD

Area & Tenure: 101 Acres (40.8 Ha)

Situation:

Only 18 Kms west of Dubbo on Burroway Road

Description

99% arable flat red alluvial soil with 17 Acres of Lucerne.

The property is subdivided into 11 paddocks being 100% hinge joint.