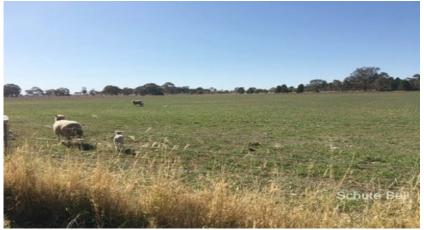

## **Production Plus**

Price: SOLD

Area & Tenure: 101 Acres (40.8 Ha)

Situation:

Only 18 Kms west of Dubbo on Burroway Road

Description

99% arable flat red alluvial soil with 17 Acres of Lucerne.

The property is subdivided into 11 paddocks being 100% hinge joint.

Watered by 1 dam and stock and domestic bore.

Average annual rainfall of 21― (533mm).