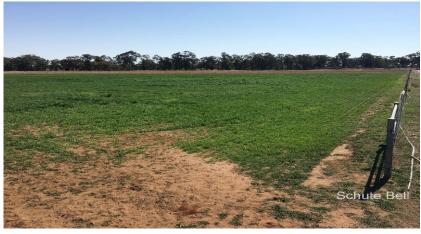

## **Production Plus**

Price: SOLD

Area & Tenure: 101 Acres (40.8 Ha)

Situation:

Only 18 Kms west of Dubbo on Burroway Road

Description

99% arable flat red alluvial soil with 17 Acres of Lucerne.

The property is subdivided into 11 paddocks being 100% hinge joint.

Watered by 1 dam and stock and domestic bore.

Average annual rainfall of 21― (533mm).