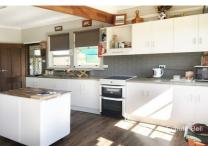

## Improvements:

- 2 bedroom weather board home
- Hay shed
- 2 shipping containers
- 60' x 40' Machinery shed 16' high
- Single stand shearing shed
- Sheep and cattle yards