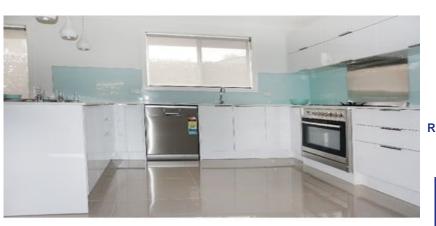

## Exquisite

Price : SOLD

3 🛏 1 🐋 2 😂

When you step through the front door of this three bedroom brick and tile home you can see the vendors have spared no expense in renovating their property. The large tiles draw you from the entrance through to the open plan kitchen/dining room with its crisp white lines, stainless steel appliances and stunning splashback. Leading outside from the kitchen is the outdoor kitchen and alfresco dining area that is large enough to host a family Christmas. With manicured lawns for the children to play on, a large double bay shed with roller doors to accommodate the tradies ute as well as the SUV plus a garden shed for tools. This home is complete and ready to create memories for its new family.

- Fully renovated
- Three bedrooms
- Open plan kitchen and dining
- Alfresco dining/ entertaining area
- Oversized double lock up garage
- Enclosed back yard

Inspection by appointment only

This information has been obtained from our vendors and third parties. We make no representations to its accuracy. All computer images, maps and photographs are indicative only. We are merely passing the information on. Interested parties should make their own enquiries.