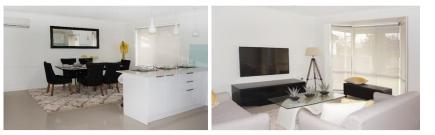

## Exquisite

Price : SOLD

3 🛏 1 🐋 2 😂

When you step through the front door of this three bedroom brick and tile home you can see the vendors have spared no expense in renovating their property. The large tiles draw you from the entrance through to the open plan kitchen/dining room with its crisp white lines, stainless steel appliances and stunning splashback. Leading outside from the kitchen is the outdoor kitchen and alfresco dining area that is large enough to host a family Christmas. With manicured lawns for the children to play on, a large double bay shed with roller doors to accommodate the tradies ute as well as the SUV plus a garden shed for tools. This home is complete and ready to create memories for its new family.

- Fully renovated
- Three bedrooms
- Open plan kitchen and dining
- Alfresco dining/ entertaining area
- Oversized double lock up garage
- Enclosed back yard

Inspection by appointment only

This information has been obtained from our vendors and third parties. We make no representations to its accuracy. All computer images, maps and photographs are indicative only. We are merely passing the information on. Interested parties should make their own enquiries.