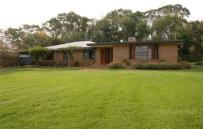

## Lifestyle and Income

- 4 Bedroom Brick Homestead, Reverse a/c, wood heater, 10kwt solar system, overlooking river flats and dam.
- 40.46 Ha, 20.23ha sown to Lucerne and or barley 12.14ha under spray irrigation
- 300 Metres Macquarie River frontage
- 100meg bore WAL plus stock and domestic river water, 222000ltrs of tank storage
- Lockable workshop, machinery and storage sheds, various Multipurpose sheds and buildings.
- Fenced into 9 Paddocks, all watered by reticulated pipe and concrete Troughs
- Sheep and Cattle Yards