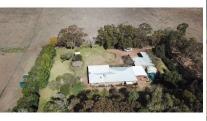

## Lifestyle and Income

- 4 Bedroom Brick Homestead, Reverse a/c, wood heater, 10kwt solar system, overlooking river flats and dam.
- 40.46 Ha, 20.23ha sown to Lucerne and or barley 12.14ha under spray irrigation
- 300 Metres Macquarie River frontage
- 100meg bore WAL plus stock and domestic river water, 222000ltrs of tank storage
- Lockable workshop, machinery and storage sheds, various Multipurpose sheds and buildings.
- Fenced into 9 Paddocks, all watered by reticulated pipe and concrete Troughs
- Sheep and Cattle Yards