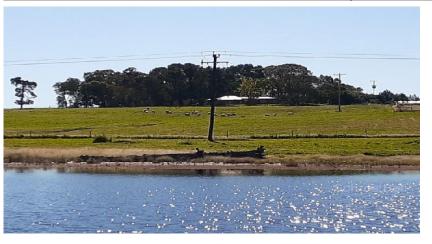

## Lifestyle and Income

- 4 Bedroom Brick Homestead, Reverse a/c, wood heater, 10kwt solar system, overlooking river flats and dam.
- 40.46 Ha, 20.23ha sown to Lucerne and or barley 12.14ha under spray irrigation
- 300 Metres Macquarie River frontage
- 100meg bore WAL plus stock and domestic river water, 222000ltrs of tank storage
- Lockable workshop, machinery and storage sheds, various Multipurpose sheds and buildings.
- Fenced into 9 Paddocks, all watered by reticulated pipe and concrete Troughs
- Sheep and Cattle Yards