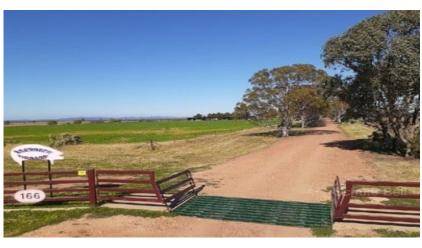

## Lifestyle and Income

- 4 Bedroom Brick Homestead, Reverse a/c, wood heater, 10kwt solar system, overlooking river flats and dam.
- 40.46 Ha, 20.23ha sown to Lucerne and or barley 12.14ha under spray irrigation
- 300 Metres Macquarie River frontage
- 100meg bore WAL plus stock and domestic river water, 222000ltrs of tank storage
- Lockable workshop, machinery and storage sheds, various Multipurpose sheds and buildings.
- Fenced into 9 Paddocks, all watered by reticulated pipe and concrete Troughs
- Sheep and Cattle Yards