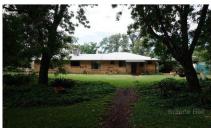

## Lifestyle and Income

- 4 Bedroom Brick Homestead, Reverse a/c, wood heater, 10kwt solar system, overlooking river flats and dam.
- 40.46 Ha, 20.23ha sown to Lucerne and or barley 12.14ha under spray irrigation
- 300 Metres Macquarie River frontage
- 100meg bore WAL plus stock and domestic river water, 222000ltrs of tank storage
- Lockable workshop, machinery and storage sheds, various Multipurpose sheds and buildings.
- Fenced into 9 Paddocks, all watered by reticulated pipe and concrete Troughs
- Sheep and Cattle Yards