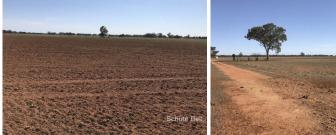

## Description:

Flat to sloping red alluvial loam and some creek country. 95% arable. Watered by 3 Dams and Medway creek and a stock and domestic bore. 80 Meg bore water. Average annual rainfall of 22―. Property fenced into 7 paddocks with hinge joint.