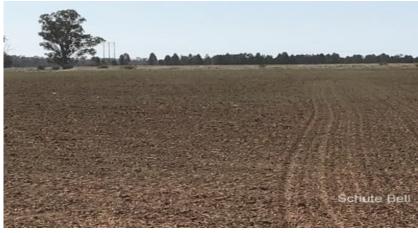

## Description:

Flat to sloping red alluvial loam and some creek country. 95% arable. Watered by 3 Dams and Medway creek and a stock and domestic bore. 80 Meg bore water. Average annual rainfall of 22―. Property fenced into 7 paddocks with hinge joint.