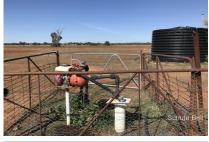

## Description:

Flat to sloping red alluvial loam and some creek country. 95% arable. Watered by 3 Dams and Medway creek and a stock and domestic bore. 80 Meg bore water. Average annual rainfall of 22―. Property fenced into 7 paddocks with hinge joint.