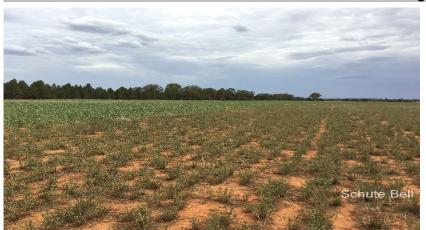

## Description:

Flat to sloping red alluvial loam and some creek country. 95% arable. Watered by 3 Dams and Medway creek and a stock and domestic bore. 80 Meg bore water. Average annual rainfall of 22―. Property fenced into 7 paddocks with hinge joint.