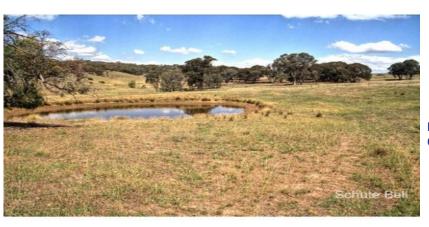

Watered by Harts Creek plus two seasonal creeks. 6 farm dams. There are two rainwater tanks..

625 mm (25―) average annual rainfall.

Fenced into 5 main paddocks with a mixture of hingejoint/barb, plain/barb and netting/barb. Fencing could be described as fair to good with some new fencing.