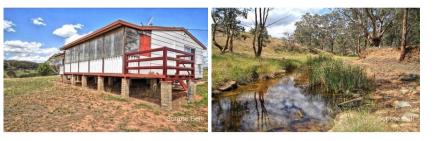

## Description:

Undulating country with clay loam and shaley soils. Scattered shade timber comprising Stringy Bark, Red and Yellow Box and Eucalypts. Pastured with natural grasses and clovers. Harts Creek runs across the property.

Watered by Harts Creek plus two seasonal creeks. 6 farm dams. There are two rainwater tanks..

625 mm (25―) average annual rainfall.

Fenced into 5 main paddocks with a mixture of hingejoint/barb, plain/barb and netting/barb. Fencing could be described as fair to good with some new fencing.

#### Improvements:

Comfortable 3 bedroom Hardiplank home (Const †74/'75). Open plan Kitchen/Dining/Lounge room with wood heater and split A/c system. Kitchen also features a freestanding woodstove, electric oven and cooktop. Separate Bathroom, Toilet and Laundry and enclosed front Verandah