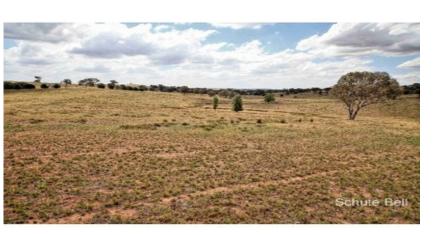

## Description:

Undulating country with clay loam and shaley soils. Scattered shade timber comprising Stringy Bark, Red and Yellow Box and Eucalypts. Pastured with natural grasses and clovers. Harts Creek runs across the property.

Watered by Harts Creek plus two seasonal creeks. 6 farm dams. There are two rainwater tanks..

625 mm (25―) average annual rainfall.

Fenced into 5 main paddocks with a mixture of hingejoint/barb, plain/barb and netting/barb. Fencing could be described as fair to good with some new fencing.