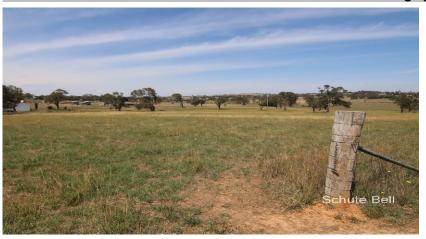

## Small block with large potential

Price : SOLD

0 🖛 0 🖶 0 😂

5.22 Ha (12.9 ac) set on the edge of Gunning. Complete with dwelling approval and access to town water and power. Fertile productive soils with established pastures. Easily accessible. Only 260km to Sydney and 75km to Canberra.