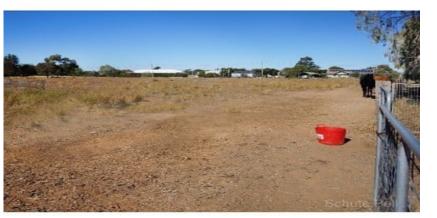

The property has a 60' x 30' shed with one lockable bay and another  $24\hat{a} \in \mathbb{T}^{M} x$  18 shed with shower and toilet as well as chook yards, fruit trees and room for the all-important vegetable patch. The property is fenced into several paddocks for horses, lovely lawn and garden area, rain water tanks and solar. This home is just waiting for a new family to create memories with.

- 2.605 Ha (6.4 Acres)
- Four-bedroom house
- 60' x 30' shed one bay lockable
- Own bore and rainwater tanks
- Solar panels
- Quite area of town

Inspection by appointment only.

This information has been obtained from our vendor(s) and third parties. We make no representations to its accuracy. All computer images, maps and photographs are indicative only. We are merely passing the information on. Interested parties should make their own enquiries.