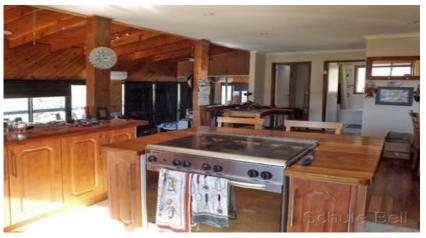

Inside you will find very comfortable open plan studio style living with beautiful timber throughout including the kitchen and bench tops.

This stylish home also has reverse cycle heating/air conditioning as well as a wood combustion heater.