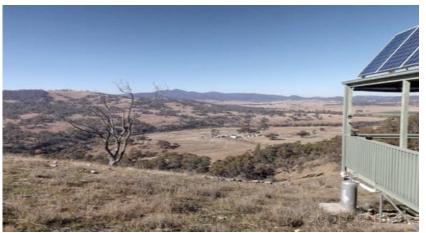

#### Description:

The home sits in an elevated position on the 300ha (approx) property with commanding views over the Murrumbidgee river, Bumbalong valley and surrounding ranges.

The home offers 100% off the grid living with solar and wind for power and gas for cooking and hot water with an abundant amount of rainwater storage. It features a wrap around balcony on  $2 \, \hat{A} \%$  sides to admire the panoramic views from.

The land rises from the low-lying country adjacent to the river up to the house and then extends beyond into the vast and beautiful Murrumbidgee ranges with untouched nature at your back door.

For a comfortable off the grid living or a great rural retreat weekend getaway property with Murrumbidgee river frontage Bobs Place ticks all the boxes.