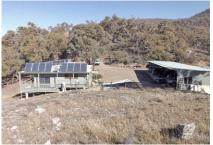

#### Description:

The home sits in an elevated position on the 300ha (approx) property with commanding views over the Murrumbidgee river, Bumbalong valley and surrounding ranges.

The home offers 100% off the grid living with solar and wind for power and gas for cooking and hot water with an abundant amount of rainwater storage. It features a wrap around balcony on  $2 \, \hat{A} \%$  sides to admire the panoramic views from.

At the back of the house is a large 6 bay shed.

This property has easy access to the Murrumbidgee river on an established private road through a newly fenced paddock which is watered by troughs suitable for your choice of livestock and is also the home of an avenue of established walnut and almond trees. This leads to the self-contained quarters which have been used by many fishermen over the years then down to the river.