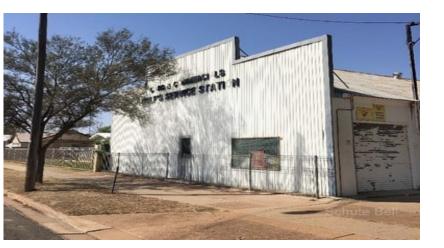

## 97 Bathurst St Brewarrina, NSW

## Wulf's Service Station Shed

Price: SOLD

\_ \_ \_

Rare Opportunity / Blank Canvas

Ideally Located and endless possibilities, this Commercial/Industrial shed offers

- 326.25sqm shed (1018.7sqm land)
- Air conditioned
- Cement Floor
- Wash Bay
- Additional lock up storage
- Rear Lane access