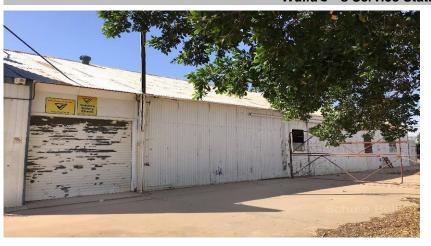

## 97 Bathurst St Brewarrina, NSW

## Wulf's Service Station Shed

Price: SOLD

\_ \_ \_

Rare Opportunity / Blank Canvas

Ideally Located and endless possibilities, this Commercial/Industrial shed offers

- 326.25sqm shed (1018.7sqm land)
- Air conditioned
- Cement Floor
- Wash Bay
- Additional lock up storage
- Rear Lane access