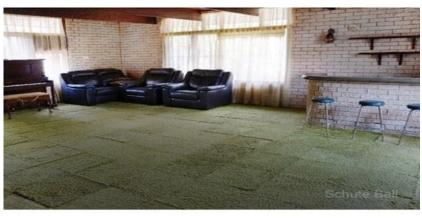

## **Great Family home**

- Four Bedrooms with robes, main with ensuite
- Kitchen, dining areas
- Formal dining and lounge
- Family room
- Separate bathroom
- Separate Laundry
- Ducted reverse cycle air conditioning, gas point
- Fully enclosed yard + 4 bay carport
- Pets on application