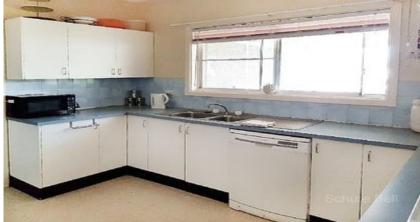

The lounge/living area is complimented by large windows allowing natural light, a fully functional family kitchen is serviced by a separate dining room attached to an outside living area with wood fire, perfect for family gatherings and summer BBQâ€<sup>™</sup>s.