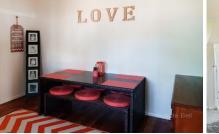

The lounge/living area is complimented by large windows allowing natural light, a fully functional family kitchen is serviced by a separate dining room attached to an outside living area with wood fire, perfect for family gatherings and summer BBQâ€<sup>™</sup>s.