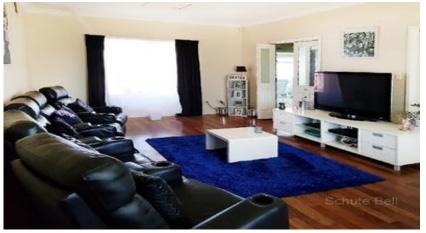

The lounge/living area is complimented by large windows allowing natural light, a fully functional family kitchen is serviced by a separate dining room attached to an outside living area with wood fire, perfect for family gatherings and summer BBQâ€<sup>™</sup>s.