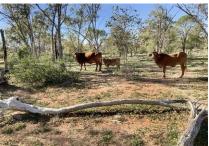

#### Description:

Soft red, sandy country, timbered with Mulga, Box, Kurrajong, Ironwood and Sandalwood.

Two capped and piped bores with 86 kms for pipeline, feeding 40 troughs and tanks. Average annual rainfall of 15" (380mm). Fencing consist of plain and barb.

# Improvements:

- Four-bedroom weather board homestead
- Older shearers quarters
- 100' x 30' Machinery shed
- 2 bay garage and workshop
- Older shearing shed and yards
- 2 sets of steel cattle yards