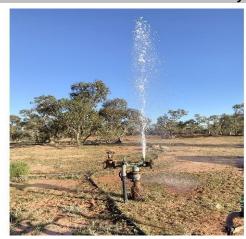

#### Description:

Soft red, sandy country, timbered with Mulga, Box, Kurrajong, Ironwood and Sandalwood.

Two capped and piped bores with 86 kms for pipeline, feeding 40 troughs and tanks. Average annual rainfall of 15" (380mm). Fencing consist of plain and barb.

## Features:

- 84,234 Acres (34,088 Ha)
- Capped bore feeding 86 kms pipe with 40 tanks and troughs
- 2 Sets of cattle yards
- Centrally located to Cunnamulla and Charleville
- Four-bedroom homestead
- Excellent Stands of low Mulga
- Ready to generate an income