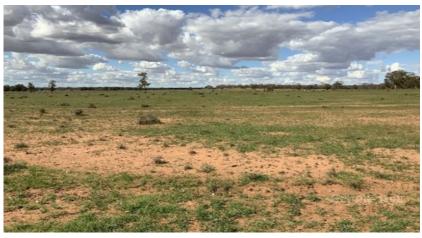

#### Description:

Undulating quartz gravel running to sandy loam country timbered with Wattle, Box, Ironbark, Belah and Malley.

Watered by 3 dams. Average annual rainfall of 19".

Older type netting and hinge joint fenced into three paddocks needing repair.