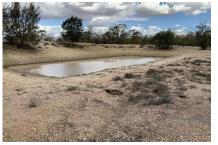

#### Description:

Undulating quartz gravel running to sandy loam country timbered with Wattle, Box, Ironbark, Belah and Malley.

Watered by 3 dams. Average annual rainfall of 19".

Older type netting and hinge joint fenced into three paddocks needing repair.