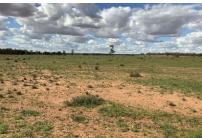

#### Description:

Undulating quartz gravel running to sandy loam country timbered with Wattle, Box, Ironbark, Belah and Malley.

Watered by 3 dams. Average annual rainfall of 19".

Older type netting and hinge joint fenced into three paddocks needing repair.