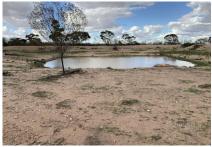

#### Description:

Undulating quartz gravel running to sandy loam country timbered with Wattle, Box, Ironbark, Belah and Malley.

Watered by 3 dams. Average annual rainfall of 19".

Older type netting and hinge joint fenced into three paddocks needing repair.