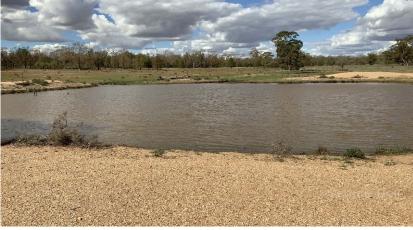

#### Description:

Undulating quartz gravel running to sandy loam country timbered with Wattle, Box, Ironbark, Belah and Malley.

Watered by 3 dams. Average annual rainfall of 19".

Older type netting and hinge joint fenced into three paddocks needing repair.