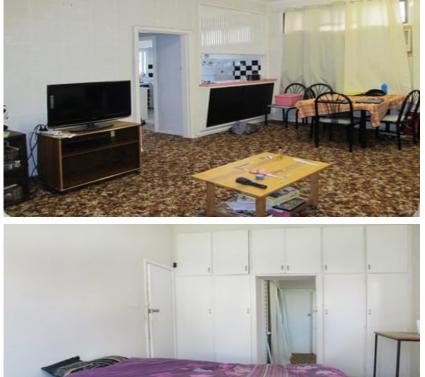

## Price : LEASED

The 3 bedroom rear flat is accessible from the side lane. The main bedroom is large in size and contains ducted evaporative cooling and a big walk-in robe. The second and third bedrooms are standard size, carpeted with ducted evaporative cooling. Kitchen includes a 4 burner electric hotplate and stove, plus a single stainless steel sink. The bathroom contains a toilet, shower and basin. The laundry is located outside with a standard size garden shed and rear lane access.