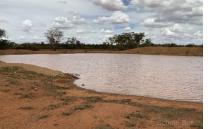

## Description:

Flat red loam country running back to high Quartz ridge. The property is timbered with Kurrajong, Narrow leaf Box, Ironbark, Pine Rosewood and Mulga.

Watered by three dams. Average annual rainfall of  $17\hat{a} \in (430 \text{ mm})$ 