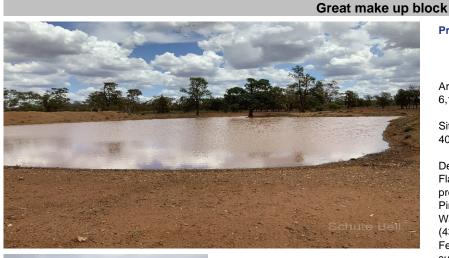

## Description:

Flat red loam country running back to high Quartz ridge. The property is timbered with Kurrajong, Narrow leaf Box, Ironbark, Pine Rosewood and Mulga.

Watered by three dams. Average annual rainfall of  $17\hat{a} \in (430 \text{ mm})$ 