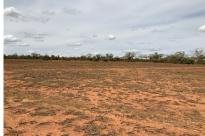

## Description:

Flat red loam country running back to high Quartz ridge. The property is timbered with Kurrajong, Narrow leaf Box, Ironbark, Pine Rosewood and Mulga.

Watered by three dams. Average annual rainfall of  $17\hat{a} \in (430 \text{ mm})$ 