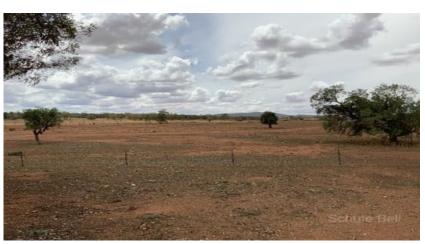

## Description:

Flat red loam country running back to high Quartz ridge. The property is timbered with Kurrajong, Narrow leaf Box, Ironbark, Pine Rosewood and Mulga.

Watered by three dams. Average annual rainfall of  $17\hat{a} \in (430 \text{ mm})$ 

Fencing consists of five wire and barb, hinge joint plus exclusion, subdivided into two paddocks.

Improvements:

- Steel cattle yards

Features:

- 6,158 Acres
- Secure Fencing
- Steel Cattle Yards
- Great make up block