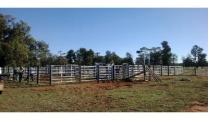

Fencing consists of five wire and barb, hinge joint plus exclusion, subdivided into two paddocks.

Improvements:

- Steel cattle yards

Features:

- 6,158 Acres
- Secure Fencing
- Steel Cattle Yards
- Great make up block