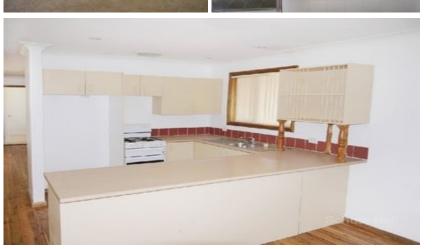

- Timber home with colour bond roofing
- Four bedrooms

- Main bedroom with built-in robes and access to the main bathroom

- Lounge room with polished floorboards and natural gas heating

- Kitchen with upright gas stove, breakfast bar and polished floorboards.