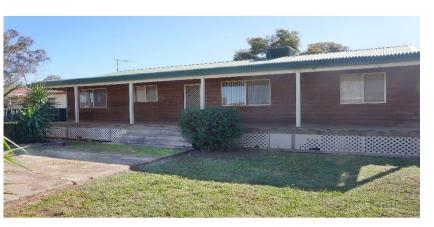

## 111 Wattle Cr Narromine, NSW

## Situated in a quiet area

- Timber home with colour bond roofing
- Four bedrooms

- Main bedroom with built-in robes and access to the main bathroom

- Lounge room with polished floorboards and natural gas heating

- Kitchen with upright gas stove, breakfast bar and polished floorboards.