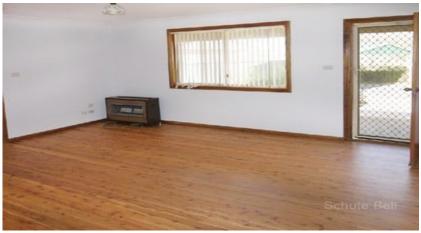

- Timber home with colour bond roofing
- Four bedrooms

- Main bedroom with built-in robes and access to the main bathroom

- Lounge room with polished floorboards and natural gas heating

- Kitchen with upright gas stove, breakfast bar and polished floorboards.