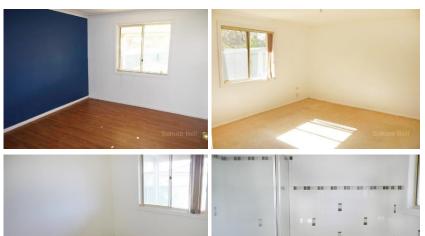

- Timber home with colour bond roofing
- Four bedrooms

- Main bedroom with built-in robes and access to the main bathroom

- Lounge room with polished floorboards and natural gas heating

- Kitchen with upright gas stove, breakfast bar and polished floorboards.

- Separate dining room with polished floorboards
- Gas hot water and ducted evaporative cooling
- Decked front and back veranda's
- Double and single carports plus a garden shed

- Work shed measuring approximately 6mts x 6 mtrs