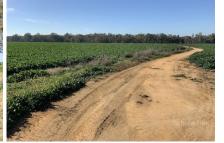

## Description:

Flat, rich river country with alluvial red and gray loam. Timbered with River Gum and Box.

200 Arable acres. 46 Ha under pivot irrigation.

Watered by 1.7km of river frontage, with 50 Meg general river license available. Average annual rainfall of 21"(533 mm).

The property is fenced into four paddocks of hinge joint construction.

Improvements:

- Building entitlement on river bend

Features:

- 86.14 Ha
- Building entitlement
- 1.7 km River frontage with sandy beach
- 160 Avocado Trees
- 46 Ha Pivot Block