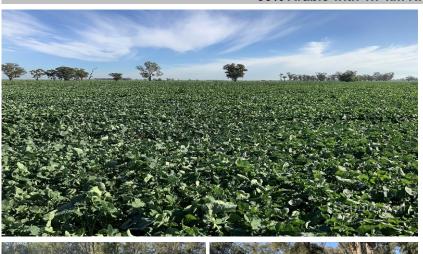

## Description:

Flat, rich river country with alluvial red and gray loam. Timbered with River Gum and Box.

200 Arable acres. 46 Ha under pivot irrigation.

Watered by 1.7km of river frontage, with 50 Meg general river license available. Average annual rainfall of 21"(533 mm).

The property is fenced into four paddocks of hinge joint construction.

Improvements:

- Building entitlement on river bend

Features:

- 86.14 Ha
- Building entitlement
- 1.7 km River frontage with sandy beach
- 160 Avocado Trees
- 46 Ha Pivot Block