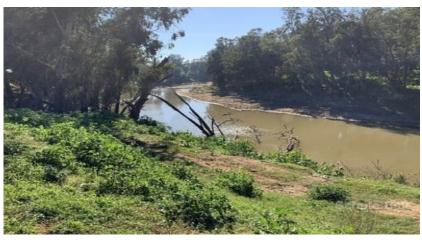

## 90% Arable with 1.7 km River Frontage

## Description:

Flat, rich river country with alluvial red and gray loam. Timbered with River Gum and Box.

200 Arable acres. 46 Ha under pivot irrigation.

Watered by 1.7km of river frontage, with 50 Meg general river license available. Average annual rainfall of 21"(533 mm).

The property is fenced into four paddocks of hinge joint construction.

Improvements:

- Building entitlement on river bend

Features:

- 86.14 Ha
- Building entitlement
- 1.7 km River frontage with sandy beach
- 160 Avocado Trees
- 46 Ha Pivot Block