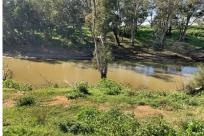

## Description:

Flat, rich river country with alluvial red and gray loam. Timbered with River Gum and Box.

200 Arable acres. 46 Ha under pivot irrigation.

Watered by 1.7km of river frontage, with 50 Meg general river license available. Average annual rainfall of 21"(533 mm).

The property is fenced into four paddocks of hinge joint construction.

Improvements:

- Building entitlement on river bend

Features:

- 86.14 Ha
- Building entitlement
- 1.7 km River frontage with sandy beach
- 160 Avocado Trees
- 46 Ha Pivot Block