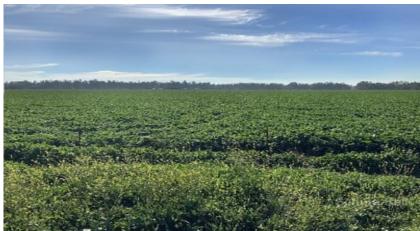

## Description:

Flat, rich river country with alluvial red and gray loam. Timbered with River Gum and Box.

200 Arable acres. 46 Ha under pivot irrigation.

Watered by 1.7km of river frontage, with 50 Meg general river license available. Average annual rainfall of 21"(533 mm).

The property is fenced into four paddocks of hinge joint construction.

Improvements:

- Building entitlement on river bend

Features:

- 86.14 Ha
- Building entitlement
- 1.7 km River frontage with sandy beach
- 160 Avocado Trees
- 46 Ha Pivot Block