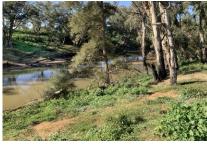

## Description:

Flat, rich river country with alluvial red and gray loam. Timbered with River Gum and Box.

200 Arable acres. 46 Ha under pivot irrigation.

Watered by 1.7km of river frontage, with 50 Meg general river license available. Average annual rainfall of 21"(533 mm).

The property is fenced into four paddocks of hinge joint construction.

Improvements:

- Building entitlement on river bend

Features:

- 86.14 Ha
- Building entitlement
- 1.7 km River frontage with sandy beach
- 160 Avocado Trees
- 46 Ha Pivot Block