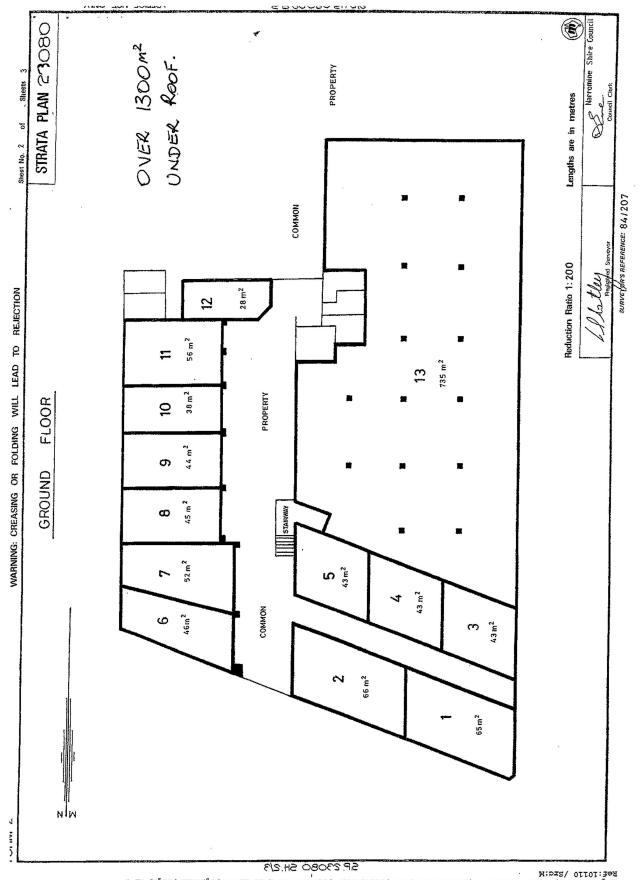

## The opportunities are endless!!

Price : SOLD

0 🛏 0 🐋 0 📾

Built in the early 1980â€<sup>™</sup>s this property was originally a thriving super market along with various smaller retails shops being set upon a block measuring approximately 3500mts, with an under roof area of approximately 1300mt sq with a customer carpark at the rear of the property, parking on both side of the street at the front and an amenities area and only a short distance from the main street of Narromine.

Contained under roof of the above dwelling you find the following:

- One large area within the building measuring 745sq meters which was at one stage was being used as a workshop and display area for kitchen cabinetry business.

- A generous office area at the back set up with various offices within this area and a reception area.

- One of the shops has been run as a coffee shop previously, which leads out to an outdoor sitting area or could possibly be set up as a nursery garden area.

- Several other smaller shops which could be used for any type of retail business, physio, clothing shops etc

The above could also offer lots of other opportunities, such as residential units, residential home, storage areas, gymnasium/fitness centre, offices spaces the list is endless, with the added benefit of stairs that lead to the top of the building where you could continue to build another story.