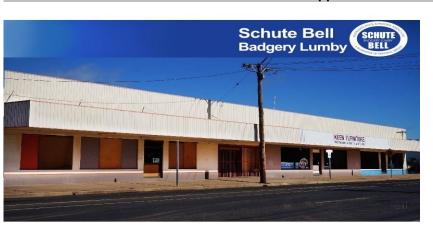

## 134 Derribong St Narromine, NSW

## The opportunities are endless!!

Price : SOLD

0 🛏 0 🐋 0 📾

Built in the early 1980â€<sup>™</sup>s this property was originally a thriving super market along with various smaller retails shops being set upon a block measuring approximately 3500mts, with an under roof area of approximately 1300mt sq with a customer carpark at the rear of the property, parking on both side of the street at the front and an amenities area and only a short distance from the main street of Narromine.