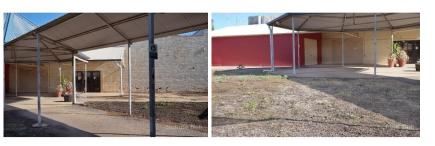

Contained under roof of the above dwelling you find the following:

- One large area within the building measuring 745sq meters which was at one stage was being used as a workshop and display area for kitchen cabinetry business.

- A generous office area at the back set up with various offices within this area and a reception area.

- One of the shops has been run as a coffee shop previously, which leads out to an outdoor sitting area or could possibly be set up as a nursery garden area.