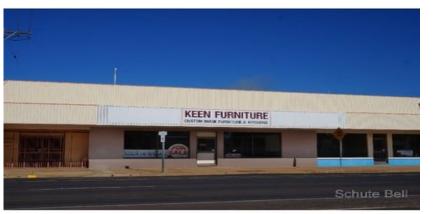

- A generous office area at the back set up with various offices within this area and a reception area.

- One of the shops has been run as a coffee shop previously, which leads out to an outdoor sitting area or could possibly be set up as a nursery garden area.

- Several other smaller shops which could be used for any type of retail business, physio, clothing shops etc

The above could also offer lots of other opportunities, such as residential units, residential home, storage areas, gymnasium/fitness centre, offices spaces the list is endless, with the added benefit of stairs that lead to the top of the building where you could continue to build another story.