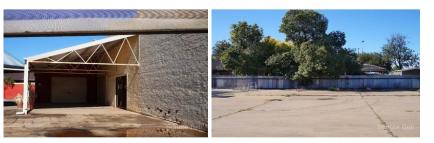

Contained under roof of the above dwelling you find the following:

- One large area within the building measuring 745sq meters which was at one stage was being used as a workshop and display area for kitchen cabinetry business.

- Several other smaller shops which could be used for any type of retail business, physio, clothing shops etc

The above could also offer lots of other opportunities, such as residential units, residential home, storage areas, gymnasium/fitness centre, offices spaces the list is endless, with the added benefit of stairs that lead to the top of the building where you could continue to build another story.