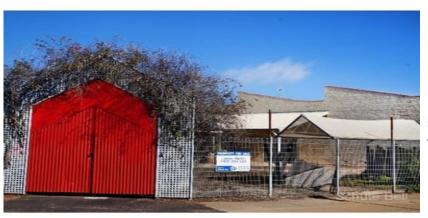

## 134 Derribong St Narromine, NSW

## The opportunities are endless!!

Price : SOLD

0 🛏 0 🐋 0 📾

Built in the early 1980â€<sup>™</sup>s this property was originally a thriving super market along with various smaller retails shops being set upon a block measuring approximately 3500mts, with an under roof area of approximately 1300mt sq with a customer carpark at the rear of the property, parking on both side of the street at the front and an amenities area and only a short distance from the main street of Narromine.