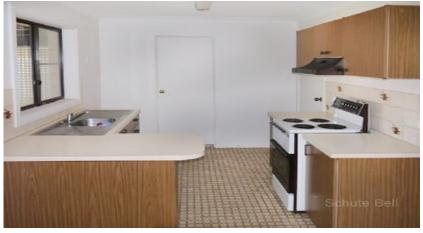

## **Quiet Location**

- Kitchen area flowing on to dining area
- Separate Lounge room
- Separate bathroom and toilet
- Lock up garage, carport and access through to the backyard
- Three bay shed at rear with roller door access
- Second toilet in laundry
- Fully enclosed yard
- Pets on application