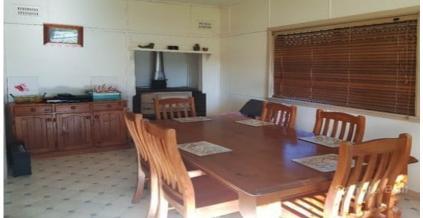

The family kitchen is complimented by a large preparation/breakfast bench and walk-in pantry. The separate dining room has room for the whole family.

Consisting of a split system, evaporative cooling and a wood fire this home will keep you comfortable in every season.