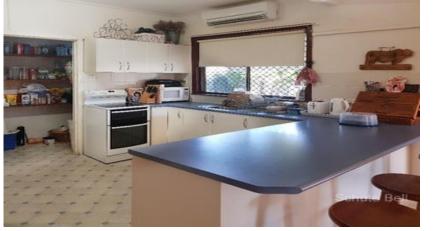

The family kitchen is complimented by a large preparation/breakfast bench and walk-in pantry. The separate dining room has room for the whole family.

Consisting of a split system, evaporative cooling and a wood fire this home will keep you comfortable in every season.