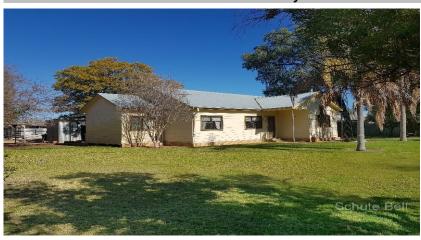

## 63 Wilson st Brewarrina, NSW

## Family home is established surrounds

This family home is located on a large corner block featuring established lawns and gardens, side access and a secure yard. With 3 bedrooms, both the larger rooms having built in wardrobes and room for multiple bed configurations.

Along with the immaculate lawn, the yard has 3 car spaces, 12x6 shed with cement floor, garden shed and a large undercover entertaining area.

- Large block

Price: SOLD

- 12x6 Shed with cement floor
- Undercover car spaces
- Established lawns and gardens
- Walk-in pantry
- Undercover area