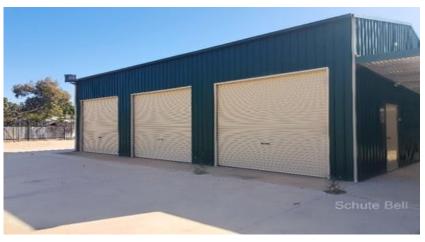

## **Endless Opportunities**

Land 1012 m2, Building 150m2, Workshop 96m2

Large Depot style commercial building with 3 bay lockable shed, undercover parking or display area. Multiple office spaces with large showroom floor and administration area.

- Ideal Location

Price: SOLD

- Main Street Frontage
- Show Room Floor
- Large Shed
- Uncover Space
- Secure Yard
- Multiple office space
- Split System Heating/Cooling

Inspection by appointment only

This information has been obtained from our vendor(s) and third parties. We make no representations to its accuracy. All computer images, maps and photographs are indicative only. We are merely passing the information on. Interested parties should make their own enquiries.