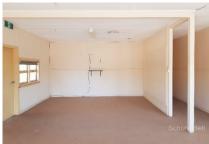

## **Endless Opportunities**

Land 1012 m2, Building 150m2, Workshop 96m2

Large Depot style commercial building with 3 bay lockable shed, undercover parking or display area. Multiple office spaces with large showroom floor and administration area.

Access to the rear lane makes pick-up and deliveries easy or could combine as a drive through alternative. Secure fencing and multiple car spaces make the building easily accessible.

Comfortable internal areas consisting of kitchenette, bathroom, 2 separate toilets, front service counter, split system heating and cooling and alarm system.