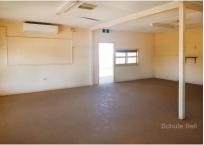

## **Endless Opportunities**

Land 1012 m2, Building 150m2, Workshop 96m2

Large Depot style commercial building with 3 bay lockable shed, undercover parking or display area. Multiple office spaces with large showroom floor and administration area.

Access to the rear lane makes pick-up and deliveries easy or could combine as a drive through alternative. Secure fencing and multiple car spaces make the building easily accessible.

Comfortable internal areas consisting of kitchenette, bathroom, 2 separate toilets, front service counter, split system heating and cooling and alarm system.

- Ideal Location

Price: SOLD

- Main Street Frontage
- Show Room Floor
- Large Shed
- Uncover Space
- Secure Yard
- Multiple office space
- Split System Heating/Cooling

Inspection by appointment only

This information has been obtained from our vendor(s) and third parties. We make no representations to its accuracy. All computer images, maps and photographs are indicative only. We are merely passing the information on. Interested parties should make their own enquiries.