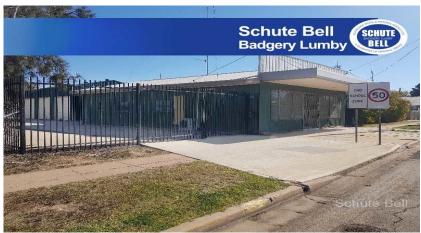

## 105 Bathurst St Brewarrina, NSW

## **Endless Opportunities**

Land 1012 m2, Building 150m2, Workshop 96m2

Large Depot style commercial building with 3 bay lockable shed, undercover parking or display area. Multiple office spaces with large showroom floor and administration area.

Access to the rear lane makes pick-up and deliveries easy or could combine as a drive through alternative. Secure fencing and multiple car spaces make the building easily accessible.

Comfortable internal areas consisting of kitchenette, bathroom, 2 separate toilets, front service counter, split system heating and cooling and alarm system.

- Ideal Location

Price: SOLD

- Main Street Frontage
- Show Room Floor
- Large Shed
- Uncover Space
- Secure Yard
- Multiple office space
- Split System Heating/Cooling

Inspection by appointment only

This information has been obtained from our vendor(s) and third parties. We make no representations to its accuracy. All computer images, maps and photographs are indicative only. We are merely passing the information on. Interested parties should make their own enquiries.