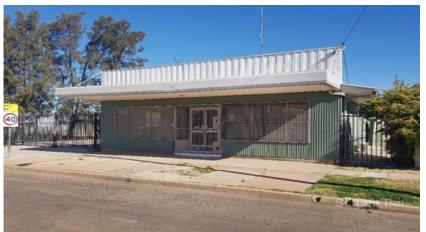

## 105 Bathurst St Brewarrina, NSW

## **Endless Opportunities**

Land 1012 m2, Building 150m2, Workshop 96m2

Large Depot style commercial building with 3 bay lockable shed, undercover parking or display area. Multiple office spaces with large showroom floor and administration area.

- Ideal Location

Price: SOLD

- Main Street Frontage
- Show Room Floor
- Large Shed
- Uncover Space
- Secure Yard
- Multiple office space
- Split System Heating/Cooling

Inspection by appointment only

This information has been obtained from our vendor(s) and third parties. We make no representations to its accuracy. All computer images, maps and photographs are indicative only. We are merely passing the information on. Interested parties should make their own enquiries.