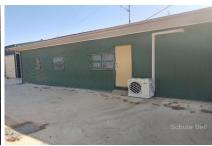

## **Endless Opportunities**

Land 1012 m2, Building 150m2, Workshop 96m2

Large Depot style commercial building with 3 bay lockable shed, undercover parking or display area. Multiple office spaces with large showroom floor and administration area.

Access to the rear lane makes pick-up and deliveries easy or could combine as a drive through alternative. Secure fencing and multiple car spaces make the building easily accessible.

Comfortable internal areas consisting of kitchenette, bathroom, 2 separate toilets, front service counter, split system heating and cooling and alarm system.

- Ideal Location

Price: SOLD

- Main Street Frontage
- Show Room Floor
- Large Shed
- Uncover Space
- Secure Yard
- Multiple office space
- Split System Heating/Cooling

Inspection by appointment only

This information has been obtained from our vendor(s) and third parties. We make no representations to its accuracy. All computer images, maps and photographs are indicative only. We are merely passing the information on. Interested parties should make their own enquiries.