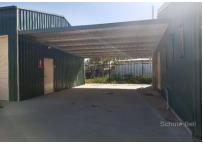

## **Endless Opportunities**

Land 1012 m2, Building 150m2, Workshop 96m2

Large Depot style commercial building with 3 bay lockable shed, undercover parking or display area. Multiple office spaces with large showroom floor and administration area.

Access to the rear lane makes pick-up and deliveries easy or could combine as a drive through alternative. Secure fencing and multiple car spaces make the building easily accessible.

Comfortable internal areas consisting of kitchenette, bathroom, 2 separate toilets, front service counter, split system heating and cooling and alarm system.

- Ideal Location

Price: SOLD

- Main Street Frontage
- Show Room Floor
- Large Shed
- Uncover Space
- Secure Yard
- Multiple office space
- Split System Heating/Cooling

Inspection by appointment only

This information has been obtained from our vendor(s) and third parties. We make no representations to its accuracy. All computer images, maps and photographs are indicative only. We are merely passing the information on. Interested parties should make their own enquiries.