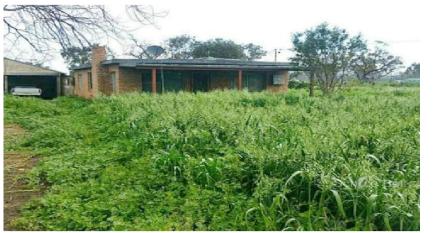

## 378 Dappo Road Narromine, NSW

Price : SOLD

Located right on the edge of town is this great little property just waiting for you. With approximately 14 acres and a bore, you will have plenty of room to create your own piece of paradise.

There is a small brick home offering two bedrooms and office, open plan kitchen, dining and lounge. Outside Is a double carport and lockable area with large open shed and skillion over a loading ramp. open front horse stable with yard, a round yard and approximately 14 acres or 5.7 ha to call your own.

- 14 Acres
- 2/3 Bedroom brick house
- Horse stable and yard
- Large open shed and skillion
- Loading ramp