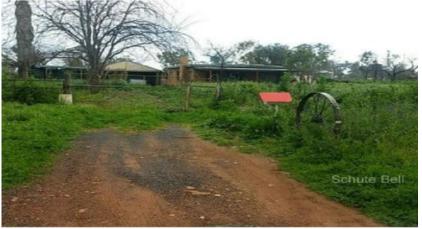

## 378 Dappo Road Narromine, NSW

Price : SOLD

Located right on the edge of town is this great little property just waiting for you. With approximately 14 acres and a bore, you will have plenty of room to create your own piece of paradise.

There is a small brick home offering two bedrooms and office, open plan kitchen, dining and lounge. Outside Is a double carport and lockable area with large open shed and skillion over a loading ramp. open front horse stable with yard, a round yard and approximately 14 acres or 5.7 ha to call your own.