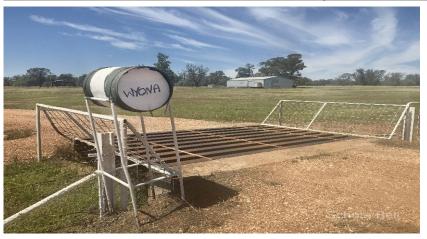

Structural Improvements:

3 Bedroom Weatherboard home with sleep outs plus 2 bedroom workman's cottageHay shed, bulk shed, double garage, single garage.4 Stand steel shearing shedSteel sheep yards, wooden cattle yards

Features:

- 1,574 Acres
- Three bedroom home plus 2 bedroom cottage
- 8 km To Albert
- Shearing shed and cattle yards
- 300 Acres arable

Inspection by appointment only

This information has been obtained from our vendor(s) and third parties. We make no representations to its accuracy. All computer images, maps and photographs are indicative only. We are merely passing the information on. Interested parties should make their own enquiries.