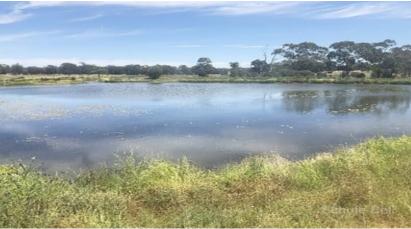

#### Description:

Flat to undulating Quartz loam, lightly timbered with Box, Wattle, Kurrajong, Belah and Iron bark. 300 Arable acres. Watered by 5 dams. Average annual rainfall of 18" (457 mm) Fenced into 6 paddocks with netting and hinge joint.