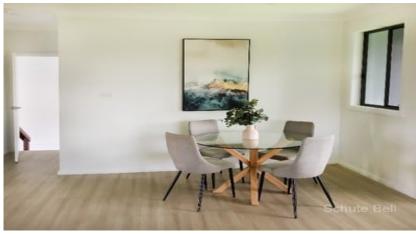

## Brand new home, waiting for its first tenant

Price: LEASED 4 🛌 1

- Four bedrooms all with built-in robes and mirror doors
- Open plan living, dining and kitchen area
- Kitchen with island bench, gas cook top, electric oven and dishwasher
- Walk-in pantry/storage room
- Ducted reverse cycle air conditioning
- Vinyl plank flooring throughout the home
- Alfresco deck area leading off the living area
- Security system installed within the home
- Two car garage with control a door and internal access
- Second toilet and vanity in laundry
- Fully enclosed yard and rainwater tank