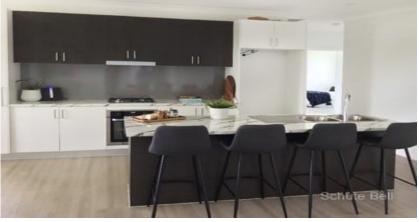

## Brand new home, waiting for its first tenant

Price: LEASED 4 🛌 1

- Four bedrooms all with built-in robes and mirror doors
- Open plan living, dining and kitchen area
- Kitchen with island bench, gas cook top, electric oven and dishwasher
- Walk-in pantry/storage room
- Ducted reverse cycle air conditioning
- Vinyl plank flooring throughout the home
- Alfresco deck area leading off the living area
- Security system installed within the home
- Two car garage with control a door and internal access
- Second toilet and vanity in laundry
- Fully enclosed yard and rainwater tank