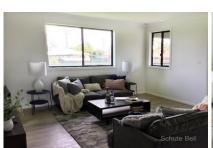

## Brand new home, waiting for its first tenant

Price: LEASED 4 🛌 1

- Four bedrooms all with built-in robes and mirror doors
- Open plan living, dining and kitchen area
- Kitchen with island bench, gas cook top, electric oven and dishwasher
- Walk-in pantry/storage room
- Ducted reverse cycle air conditioning
- Vinyl plank flooring throughout the home
- Alfresco deck area leading off the living area
- Security system installed within the home
- Two car garage with control a door and internal access
- Second toilet and vanity in laundry
- Fully enclosed yard and rainwater tank