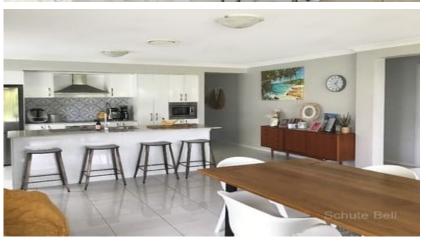

A spacious open plan living, dining area that flows out to the L shape undercover entertainment area and a well-appointed kitchen with stone bench tops, breakfast bar, cook top, wall oven, range hood, dishwasher and an eye catching splash of cool colour behind the cooktop.