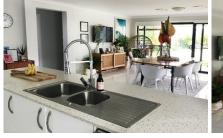

A spacious open plan living, dining area that flows out to the L shape undercover entertainment area and a well-appointed kitchen with stone bench tops, breakfast bar, cook top, wall oven, range hood, dishwasher and an eye catching splash of cool colour behind the cooktop.