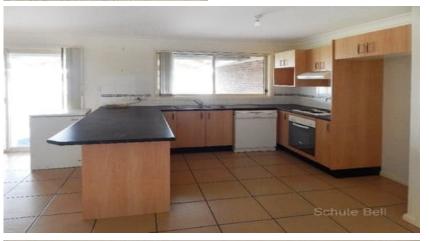

## Price : LEASED

3 📾 2

A massive brick 4 bedroom home has become available for rent in Narromine. Located on a large double block that is fully fenced this property is available now. The home comprises of 4 bedrooms, 3 with built ins and master with walk in robe. 2 large living areas with gas points, separate study or office area, well-appointed kitchen with dishwasher, 2 bathrooms (1 is an ensuite off master bedroom), entertaining area, double lock up garage, large lockable shed at rear of block. Strictly No smoking or pets inside.