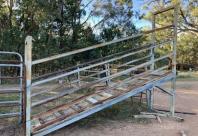

## Description:

500 acres open grazing country, balance 290 acres of timber country. Watered by 4 dams and a spring. Average annual rainfall of 21― (533 mm). Divided into 5 paddocks.

Improvements: Cattle yards