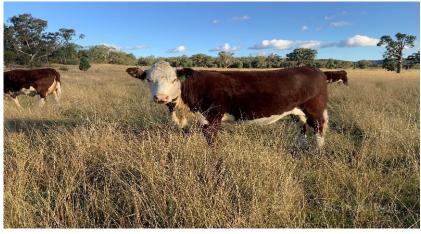

## Description:

500 acres open grazing country, balance 290 acres of timber country. Watered by 4 dams and a spring. Average annual rainfall of 21― (533 mm). Divided into 5 paddocks.

Improvements: Cattle yards

### Features:

- 790 Acres (319.7 Ha)
- 15km North East Tomingley Village
- Building entitlement
- Permanent spring water & 4 dams
- 500 Acres arable with % improved
- Low entry cost into excellent mixed farming country
- "Don't miss this one―