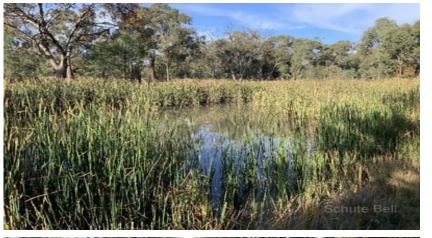

## Description:

500 acres open grazing country, balance 290 acres of timber country. Watered by 4 dams and a spring. Average annual rainfall of 21― (533 mm). Divided into 5 paddocks.

Improvements: Cattle yards

### Features:

- 790 Acres (319.7 Ha)
- 15km North East Tomingley Village
- Building entitlement
- Permanent spring water & 4 dams
- 500 Acres arable with % improved
- Low entry cost into excellent mixed farming country
- "Don't miss this one―