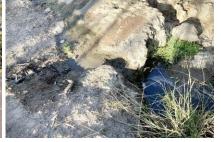

## Description:

500 acres open grazing country, balance 290 acres of timber country. Watered by 4 dams and a spring. Average annual rainfall of 21― (533 mm). Divided into 5 paddocks.

Improvements: Cattle yards

### Features:

- 790 Acres (319.7 Ha)
- 15km North East Tomingley Village
- Building entitlement
- Permanent spring water & 4 dams
- 500 Acres arable with % improved
- Low entry cost into excellent mixed farming country
- "Don't miss this one―