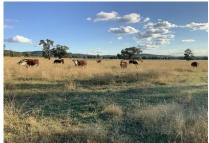

## Description:

500 acres open grazing country, balance 290 acres of timber country. Watered by 4 dams and a spring. Average annual rainfall of 21― (533 mm). Divided into 5 paddocks.

Improvements: Cattle yards

### Features:

- 790 Acres (319.7 Ha)
- 15km North East Tomingley Village
- Building entitlement
- Permanent spring water & 4 dams
- 500 Acres arable with % improved
- Low entry cost into excellent mixed farming country
- "Don't miss this one―