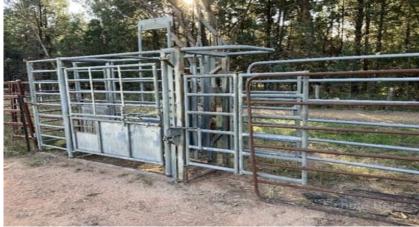

## Description:

500 acres open grazing country, balance 290 acres of timber country. Watered by 4 dams and a spring. Average annual rainfall of 21― (533 mm). Divided into 5 paddocks.

Improvements: Cattle yards