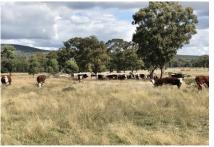

## Description:

500 acres open grazing country, balance 290 acres of timber country. Watered by 4 dams and a spring. Average annual rainfall of 21― (533 mm). Divided into 5 paddocks.

Improvements: Cattle yards

### Features:

- 790 Acres (319.7 Ha)
- 15km North East Tomingley Village
- Building entitlement
- Permanent spring water & 4 dams
- 500 Acres arable with % improved
- Low entry cost into excellent mixed farming country
- "Don't miss this one―