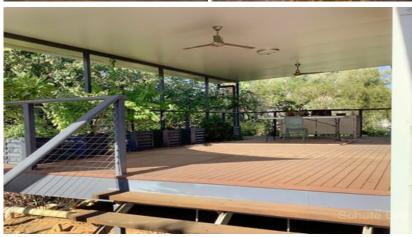

Out the back is the oversized entertaining deck, approx. 4.8m x 8m having an insulated roof. There are also 3 shade sails to help keep you cool. The home has been recently re-stumped.

If you need storage there is a generous 4 bay shed. It is insulated and has 15 amp power with electric roller doors leading to the bitumen back lane. This home is just waiting for you to move in.

- Character and history filled
- Entertainer's deck
- Large modern kitchen
- Generous 4 bay shed
- Recently re-stumped

Inspection by appointment only

This information has been obtained from our vendor(s) and third parties. We make no representations to its accuracy. All computer images, maps and photographs are indicative only. We are merely passing the information on. Interested parties should make their own enquiries.