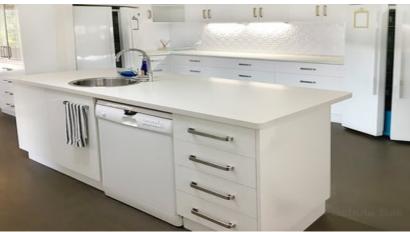

## Character filled home with oversized back deck

Price : SOLD

4 🛏 4 🛥 6 📾

4 Bedroom Queenslander with 2 separate living areas. Modern kitchen featuring island with caesarstone bench top and breakfast seating area. 2 sinks, dishwasher, plenty of storage and will include 2 large double door fridges. Main bedroom with built-in robe, four bathrooms, separate office and 8 reverse cycle split systems and a hot water system.