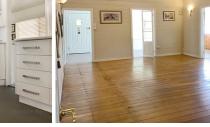

## Character filled home with oversized back deck

Price : SOLD

4 🛏 4 🛥 6 📾

4 Bedroom Queenslander with 2 separate living areas. Modern kitchen featuring island with caesarstone bench top and breakfast seating area. 2 sinks, dishwasher, plenty of storage and will include 2 large double door fridges. Main bedroom with built-in robe, four bathrooms, separate office and 8 reverse cycle split systems and a hot water system.