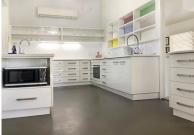

## Character filled home with oversized back deck

Price : SOLD

4 🛏 4 🛥 6 📾

4 Bedroom Queenslander with 2 separate living areas. Modern kitchen featuring island with caesarstone bench top and breakfast seating area. 2 sinks, dishwasher, plenty of storage and will include 2 large double door fridges. Main bedroom with built-in robe, four bathrooms, separate office and 8 reverse cycle split systems and a hot water system.