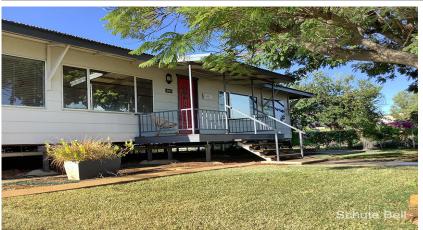

## 108 Galah St Longreach, QLD

## Character filled home with oversized back deck

Price : SOLD

4 🛏 4 🛥 6 📾

4 Bedroom Queenslander with 2 separate living areas. Modern kitchen featuring island with caesarstone bench top and breakfast seating area. 2 sinks, dishwasher, plenty of storage and will include 2 large double door fridges. Main bedroom with built-in robe, four bathrooms, separate office and 8 reverse cycle split systems and a hot water system.

Out the back is the oversized entertaining deck, approx. 4.8m x 8m having an insulated roof. There are also 3 shade sails to help keep you cool. The home has been recently re-stumped.

If you need storage there is a generous 4 bay shed. It is insulated and has 15 amp power with electric roller doors leading to the bitumen back lane. This home is just waiting for you to move in.