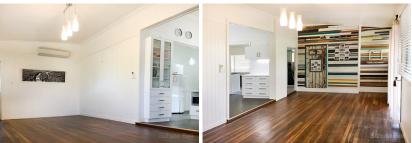

## Character filled home with oversized back deck

Price : SOLD

4 🛏 4 🛥 6 📾

4 Bedroom Queenslander with 2 separate living areas. Modern kitchen featuring island with caesarstone bench top and breakfast seating area. 2 sinks, dishwasher, plenty of storage and will include 2 large double door fridges. Main bedroom with built-in robe, four bathrooms, separate office and 8 reverse cycle split systems and a hot water system.