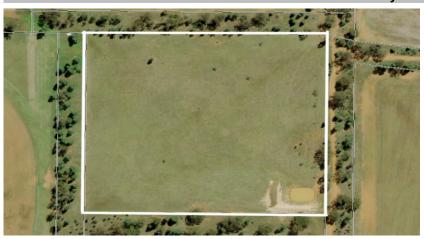

## Peace and serenity in abundance

Price: SOLD

0 🖛 0 🤋

You will find this block measuring 6.45 Hectares on the edge of the small village of Tomingley. Offering convenience to the fuel stops, local drinking hole and being a short drive to Dubbo, Narromine and Parkes being the large communities within easy access from the block.

The block is fully fence with one dam and is zoned RU5, just the place to make home.

Inspection by appointment only

This information has been obtained from our vendor(s) and third parties. We make no representations to its accuracy. All computer images, maps and photographs are indicative only. We are merely passing the information on. Interested parties should make their own enquiries.