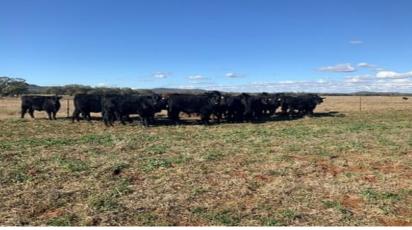

#### Description:

Flat to undulating red alluvial loams. Timbered with Box, Pine & Belah.

Approx. 90% arable. 250 Acres established Lucerne. Watered by 6 dams. 20,000 rainwater tank. Generator, 2 pressure pumps. Average annual rainfall of 500 mm (20―) Fencing consists of 95% hinge joint and netting.