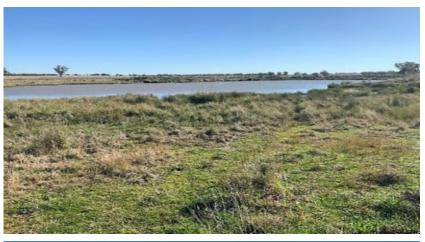

#### Description:

Flat to undulating red alluvial loams. Timbered with Box, Pine & Belah.

Approx. 90% arable. 250 Acres established Lucerne. Watered by 6 dams. 20,000 rainwater tank. Generator, 2 pressure pumps. Average annual rainfall of 500 mm (20―) Fencing consists of 95% hinge joint and netting.