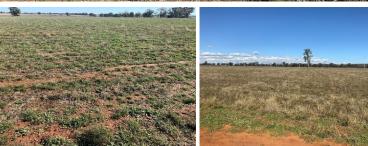

Structural Improvements: 75' x 40' statewide lockable shed Steel cattle yards

## Features:

- Only 17km Narromine, 20km Dubbo
- Mitchell Hwy frontage
- 680 Acres (275 Ha)
- 75' x 40' statewide lockable shed
- Steel cattle yards
- Approx. 90% arable
- 250 Acres established Lucerne
- Excellent starter block with income