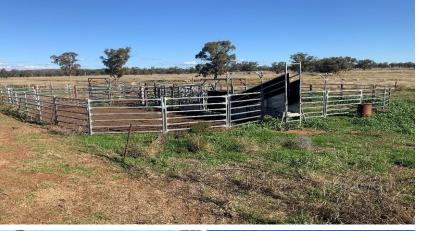

#### Description:

Flat to undulating red alluvial loams. Timbered with Box, Pine & Belah.

Approx. 90% arable. 250 Acres established Lucerne. Watered by 6 dams. 20,000 rainwater tank. Generator, 2 pressure pumps. Average annual rainfall of 500 mm (20―) Fencing consists of 95% hinge joint and netting.

## Features:

- Only 17km Narromine, 20km Dubbo
- Mitchell Hwy frontage
- 680 Acres (275 Ha)
- 75' x 40' statewide lockable shed
- Steel cattle yards
- Approx. 90% arable
- 250 Acres established Lucerne
- Excellent starter block with income