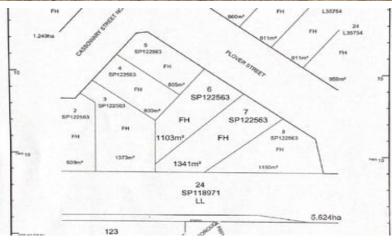

## Price : \$85,000 negotiable

0 🛥 0 🔿 0 📾

- 1,103 sqm block
- 200 meters to the hospital and 500 meters to High School \*
- Out of flood areas on reasonable high ground
- Fenced on 3 sides
- Ready to build on
- Block running approximately north /south
- \* Approximate distance