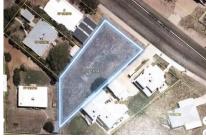

## Price : \$85,000 negotiable

0 🛥 0 🔿 0 📾

- 1,103 sqm block
- 200 meters to the hospital and 500 meters to High School \*
- Out of flood areas on reasonable high ground
- Fenced on 3 sides
- Ready to build on
- Block running approximately north /south
- \* Approximate distance