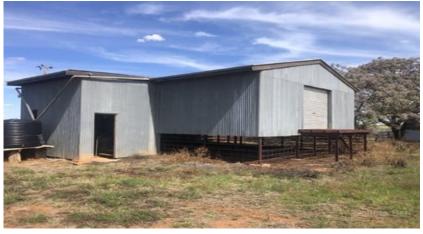

Structural Improvements (1/3 share): Shearing shed 4 stand electric shaft driven Steel yards to work approx. 2000 sheep

Inspection by appointment only

This information has been obtained from our vendor(s) and third parties. We make no representations to its accuracy. All computer images, maps and photographs are indicative only. We are merely passing the information on. Interested parties should make their own enquiries.