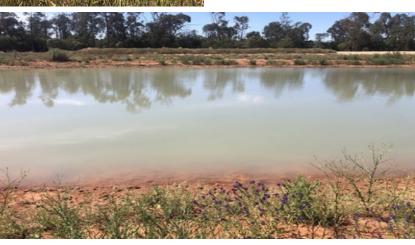

### Description:

Flat country of soft red loam. Originally timbered with box, pine and wilga. All arable except fence lines and ground tanks. Watered by two ground tanks and rainwater tank on shed. Fencing 1 paddock boundary fence a mix of hingejoint and netting fence in good to fair repair all stock proof.