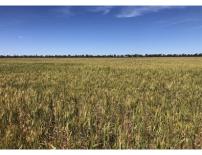

### Description:

Flat country of soft red loam. Originally timbered with box, pine and wilga. All arable except fence lines and ground tanks. Watered by two ground tanks and rainwater tank on shed. Fencing 1 paddock boundary fence a mix of hingejoint and netting fence in good to fair repair all stock proof.