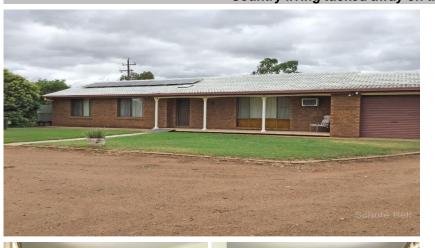

## Country living tucked away on the edge of town

Price : SOLD

Country living tucked away on the edge of town comprising of 18.06 Acres (7.31 Hectares).

Three-bedroom brick and iron roof home. Main bedroom with split system, ceiling fan and robes the second with robes only. Renovated kitchen with new, cooktop, oven, range hood, dishwasher, and plenty of cupboard space. Good size bathroom with bath shower, vanity, and separate toilet. Lounge and dining area with a brick feature wall and reverse cycle air conditioning, kitchen and hall ways being tiled.

Tiled front verandah, under cover entertainment area running along the back of the home, and outside amenities block including shower, vanity and toilet and a lock up garage with roller door and two bay carport.

The property includes two fully fenced paddock plus the house yard, small set of cattle yards. A three-bay shed with cement flooring, roller doors and being only five years old plus a smaller shed, dog run/chook yard, solar panels and various rainwater tanks.