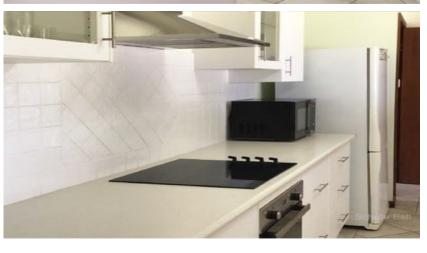

## Country living tucked away on the edge of town

Price : SOLD

Country living tucked away on the edge of town comprising of 18.06 Acres (7.31 Hectares).

Three-bedroom brick and iron roof home. Main bedroom with split system, ceiling fan and robes the second with robes only. Renovated kitchen with new, cooktop, oven, range hood, dishwasher, and plenty of cupboard space. Good size bathroom with bath shower, vanity, and separate toilet. Lounge and dining area with a brick feature wall and reverse cycle air conditioning, kitchen and hall ways being tiled.