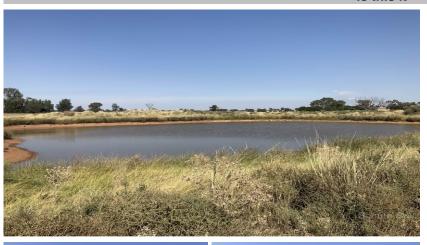

### Description:

Red quartz to medium red loam. Timbered with Wilga, Pine Box, Rosewood and Belah.

Approx. 80% arable area. Watered by 6 Dams. Hinge joint and netting fenced into 6 paddocks.