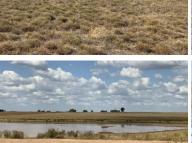

### Description:

Red quartz to medium red loam. Timbered with Wilga, Pine Box, Rosewood and Belah.

Approx. 80% arable area. Watered by 6 Dams. Hinge joint and netting fenced into 6 paddocks.