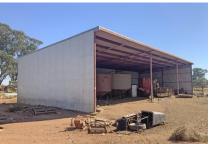

## Structural Improvements:

75' x 30' machinery shed.

#### Features:

- 588 Acres (238 HA).
- 17 km south/west of Narromine
- 75' x 30' Machinery shed
- 6 paddocks and 6 dams
- 80% arable Red quartz loam

Inspection by appointment only

This information has been obtained from our vendor(s) and third parties. We make no representations to its accuracy. All computer images, maps and photographs are indicative only. We are merely passing the information on. Interested parties should make their own enquiries.