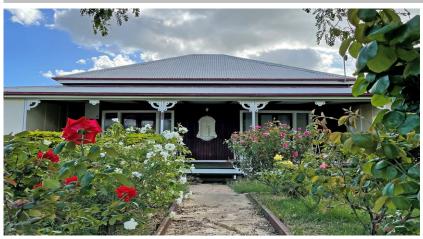

## 23-25 Cassowary St Longreach, QLD

## First time on the market since 1915

Price: \$210,000 huge price reduction

Set on a double block this property has a lot of potential. Originally built in 1915 with pressed metal ceilings in living areas. 3 bedrooms plus office and verandah/sleep out. Currently in a lovingly maintained retro style and ready for renovation. Functional tiny kitchen includes a new fridge and stove. Bathroom with bath and a separate laundry room with washing machine. External solid bbq structure.

Set on a double block with access front and rear. Ample room to divide, extend or build (STCA). There is a garden shed and wrap around old style shed.

Some furniture is included a list is available on request.