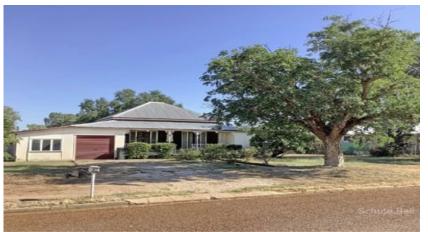

## First time on the market since 1915

Price: \$210,000 huge price reduction

Set on a double block this property has a lot of potential. Originally built in 1915 with pressed metal ceilings in living areas. 3 bedrooms plus office and verandah/sleep out. Currently in a lovingly maintained retro style and ready for renovation. Functional tiny kitchen includes a new fridge and stove. Bathroom with bath and a separate laundry room with washing machine. External solid bbq structure.

Set on a double block with access front and rear. Ample room to divide, extend or build (STCA). There is a garden shed and wrap around old style shed.

Some furniture is included a list is available on request.