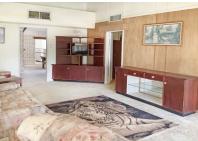

## First time on the market since 1915

Price: \$210,000 huge price reduction

Set on a double block this property has a lot of potential. Originally built in 1915 with pressed metal ceilings in living areas. 3 bedrooms plus office and verandah/sleep out. Currently in a lovingly maintained retro style and ready for renovation. Functional tiny kitchen includes a new fridge and stove. Bathroom with bath and a separate laundry room with washing machine. External solid bbq structure.

Set on a double block with access front and rear. Ample room to divide, extend or build (STCA). There is a garden shed and wrap around old style shed.

Some furniture is included a list is available on request.