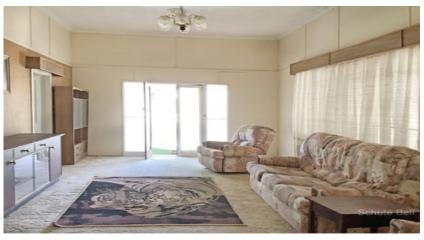

## First time on the market since 1915

Price: \$210,000 huge price reduction

Set on a double block this property has a lot of potential. Originally built in 1915 with pressed metal ceilings in living areas. 3 bedrooms plus office and verandah/sleep out. Currently in a lovingly maintained retro style and ready for renovation. Functional tiny kitchen includes a new fridge and stove. Bathroom with bath and a separate laundry room with washing machine. External solid bbq structure.