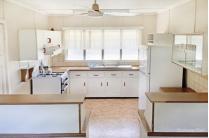

## First time on the market since 1915

Price: \$210,000 huge price reduction

Set on a double block this property has a lot of potential. Originally built in 1915 with pressed metal ceilings in living areas. 3 bedrooms plus office and verandah/sleep out. Currently in a lovingly maintained retro style and ready for renovation. Functional tiny kitchen includes a new fridge and stove. Bathroom with bath and a separate laundry room with washing machine. External solid bbq structure.