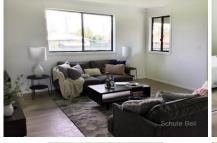

## Price : LEASED

- Open plan living, dining and kitchen area
- Kitchen with island bench, gas cook top, electric oven and dishwasher
- Walk-in pantry/storage room
- Ducted reverse cycle air conditioning
- Vinyl plank flooring throughout the home
- Alfresco deck area leading off the living area
- Security system installed within the home
- Two car garage with control a door and internal access
- Second toilet and vanity in laundry
- Fully enclosed yard and rainwater tank