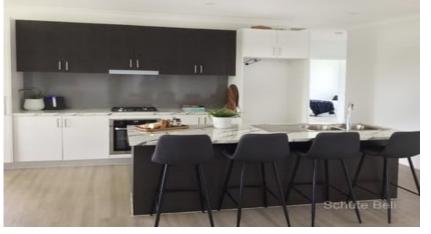

## Price : LEASED

- Open plan living, dining and kitchen area
- Kitchen with island bench, gas cook top, electric oven and dishwasher
- Walk-in pantry/storage room
- Ducted reverse cycle air conditioning
- Vinyl plank flooring throughout the home
- Alfresco deck area leading off the living area
- Security system installed within the home
- Two car garage with control a door and internal access
- Second toilet and vanity in laundry
- Fully enclosed yard and rainwater tank