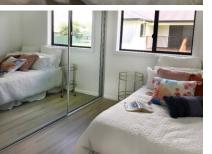

## Price : LEASED

- Open plan living, dining and kitchen area
- Kitchen with island bench, gas cook top, electric oven and dishwasher
- Walk-in pantry/storage room
- Ducted reverse cycle air conditioning
- Vinyl plank flooring throughout the home
- Alfresco deck area leading off the living area
- Security system installed within the home
- Two car garage with control a door and internal access
- Second toilet and vanity in laundry
- Fully enclosed yard and rainwater tank