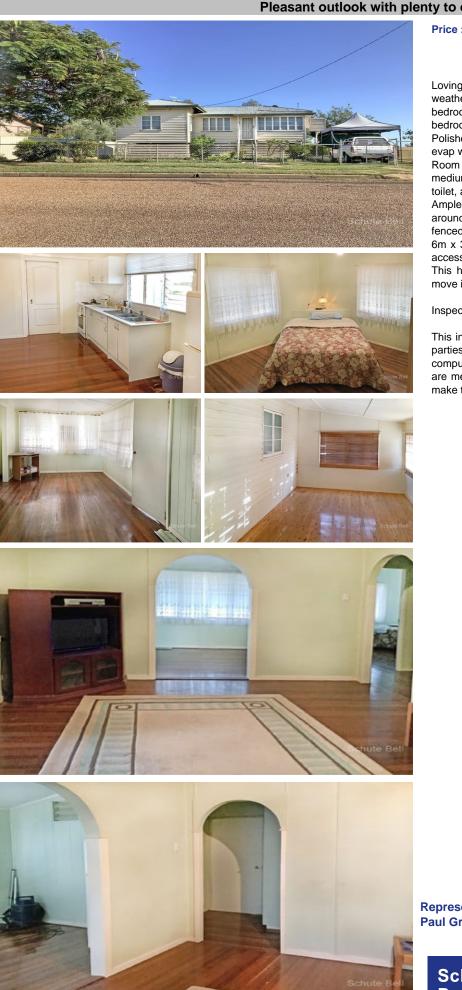

## Pleasant outlook with plenty to offer

Price : SOLD

0

Lovingly cared for solid home with good bones. Consisting of weatherboard and some fibro over 2 levels. Comprising 3 bedroom, 2 larger size bedrooms plus medium size office or bedroom, central lounge and second level rumpus room. Polished hardwood flooring throughout with 4 ceiling fans plus 1 evap wall air conditioner.

Room to renovate or keep the tidy kitchen with electric stove and medium size walk-in pantry. There is a bathroom and separate toilet, and town water is connected.

Ample room outdoors, open lawns for children or pets to run around lined with established shade trees and palms. Well fenced with separate front and back yards. Additionally, there is a 6m x 3m garden shed with dog run behind as well as rear lane access all set on a 1214 sqm block.

This home is an excellent find for a first home buyer ready to move in.

Inspection by appointment only.

This information has been obtained from our vendor(s) and third parties. We make no representations to its accuracy. All computer images, maps and photographs are indicative only. We are merely passing the information on. Interested parties should make their own enquiries.