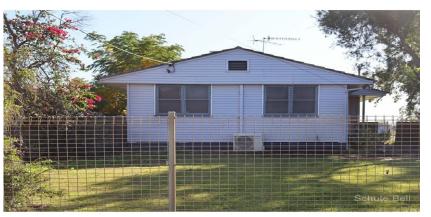

## 151 Meadows Rd Bourke, NSW

## Price : SOLD

3 🛏 1 🚽 2 🖨

If you're looking for the quite life then I have the property for you. With views to Mt Oxley, lovely shady trees and a secure yard with a single lock up garage, this home is large enough for the family yet still cosy for a couple. Offering three bedrooms plus an office or 2nd living area, a bathroom with shower and bath and separate toilet, the main living area is large and invites you into the home while the dining area opens out onto the sunny back deck. This property has a long-term tenant who looks after the property as his own, would suit the first home buyer, investor or the down sizer. This property ticks a lot of boxes. Current Rental \$180 per week

- Three bedrooms
- Office/2nd living
- Wood fire heater
- Split system air conditioning
- Back Deck
- Shady fully fenced yard

Inspection by appointment only

This information has been obtained from our vendors and third parties. We make no representations to its accuracy. All computer images, maps and photographs are indicative only. We are merely passing the information on. Interested parties should make their own enquiries.