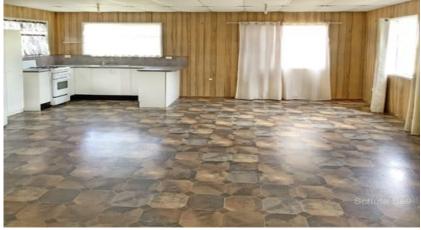

## 63-65 Mitchell St Ilfracombe, QLD

63

Price : SOLD

1 🖬 1 🚽 1 📾

Colorbond shed single bedroom home set on a 2,024 sqm freehold block.

Large open plan kitchen, dining and living room with easy maintenance flooring of lino on concrete and glass sliding door entry. The corner kitchen has a gas stove, new electric hot water and pantry cupboard. Bedroom containing abundant wardrobe space to ceiling. The living area has storage and bathroom with shower and toilet.