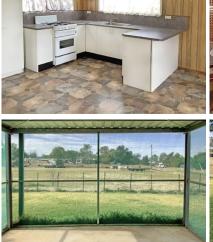

## 63-65 Mitchell St Ilfracombe, QLD

63

Price : SOLD

1 🖬 1 🚽 1 📾

Colorbond shed single bedroom home set on a 2,024 sqm freehold block.

Large open plan kitchen, dining and living room with easy maintenance flooring of lino on concrete and glass sliding door entry. The corner kitchen has a gas stove, new electric hot water and pantry cupboard. Bedroom containing abundant wardrobe space to ceiling. The living area has storage and bathroom with shower and toilet.

Screened patio on eastern side and undisturbed views of the sunset to the west. There is also a fenced area turfed with Sir Walter. Drive through carport and joining covered storage area. Whirlybirds on the roof, new taps in the laundry, kitchen and outside, new cistern and a large garden shed (3m x 6m).