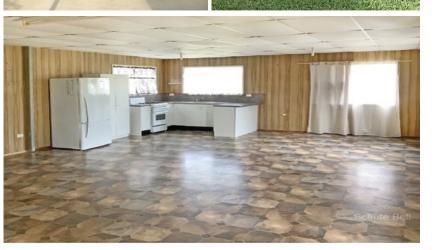

## 63-65 Mitchell St Ilfracombe, QLD

63

Price : SOLD

1 🖬 1 🚽 1 📾

Colorbond shed single bedroom home set on a 2,024 sqm freehold block.

Large open plan kitchen, dining and living room with easy maintenance flooring of lino on concrete and glass sliding door entry. The corner kitchen has a gas stove, new electric hot water and pantry cupboard. Bedroom containing abundant wardrobe space to ceiling. The living area has storage and bathroom with shower and toilet.